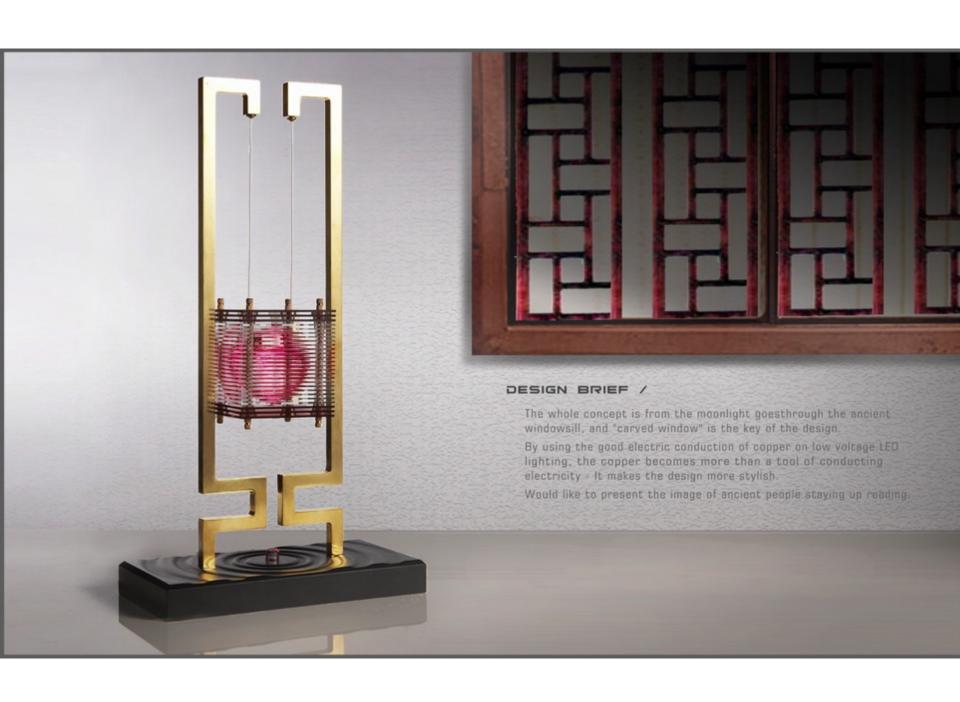

# concept DC

### Design Brief /

Combining the unpredictable shooting experience of LOMO camera, and make it less inconvenient when taking a digital camera, seperate lens and LCD panel, you only need to bring lens when you go out, the size is smaller so you can hang it on your neck, or you can even take it as an accessary. All you need to do is just to push the bottom and you'll experience a whole new feeling of taking photos that LOMO brings you. On the other hand, when you put the lens and the panel together, it will function just as an regular one does. You will be able to view the photos anytime, which satifies what exactly a customer needs.