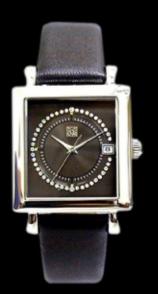

# timepiece

unlimited look

Dimension: 42 x 40 x 15.6 mm

Target: a young, well-educated city-dweller

having an affluent lifestyle