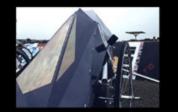

## TRI-SPOT

#### Appearance:

Making use of the concept, stealth bomber, the shape of component make up by triangle which lower the resistance of wind force.