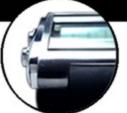

# timepiece

unlimited look

Dimension: 42 x 40 x 15.6 mm

Target: a young, well-educated city-dweller

having an affluent lifestyle