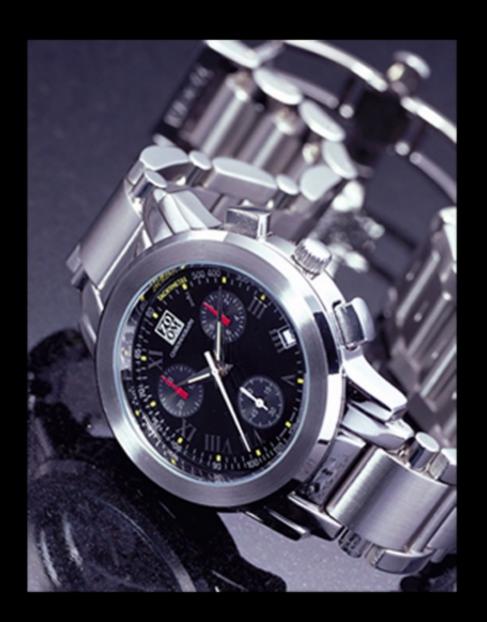

# timepiece

unlimited look

Dimension: 42 x 40 x 15.6 mm

Target: a young, well-educated city-dweller

having an affluent lifestyle

## 2D rendering