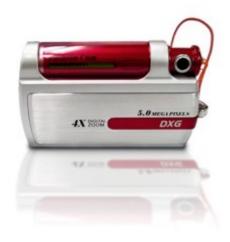

# concept DC

### Design Brief /

Combining the unpredictable shooting experience of LOMO camera, and make it less inconvenient when taking a digital camera, seperate lens and LCD panel, you only need to bring lens when you go out, the size is smaller so you can hang it on your neck, or you can even take it as an accessary. All you need to do is just to push the bottom and you'll experience a whole new feeling of taking photos that LOMO brings you. On the other hand, when you put the lens and the panel together, it will function just as an regular one does. You will be able to view the photos anytime, which satifies what exactly a customer needs.