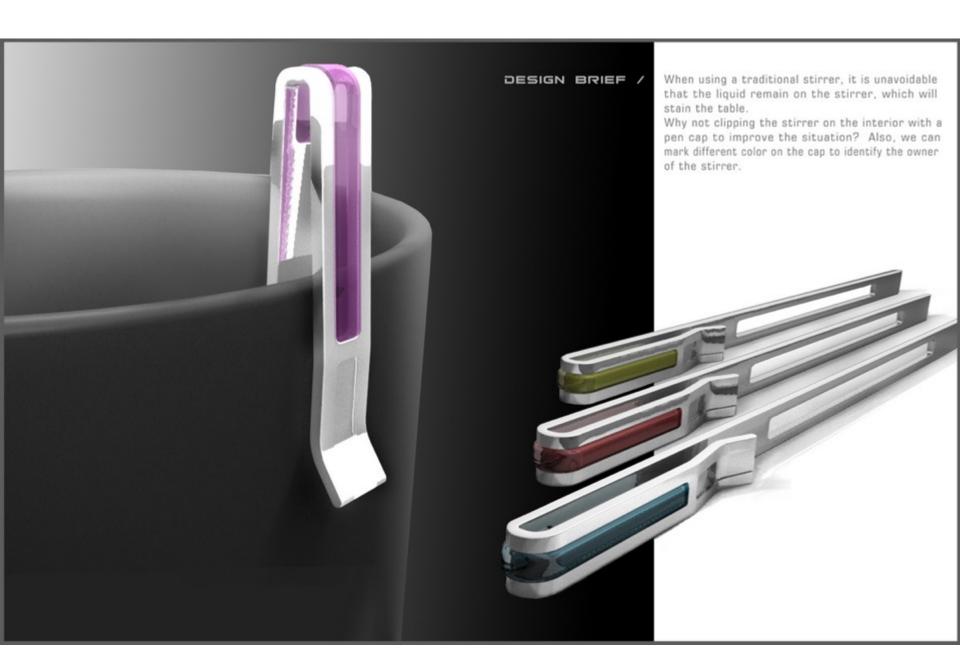

## **RE-MEMBER**

Purpose: Human beings consume too much paper just to leave messages. Hopefully, we can decrease the amount of paper waste using this product.

Idea : To make use of the reflection appears when transparent table mat meets with the table surface, in order to design a non-pollution ECO bulletin board. Feature: You can put down in words with your finger without any paper or ink.
Repeatedly tear down the paper, and you'll be able to re-use.