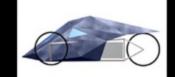

## TRI-SPOT

#### Appearance:

Making use of the concept, stealth bomber, the shape of component make up by triangle which lower the resistance of wind force.