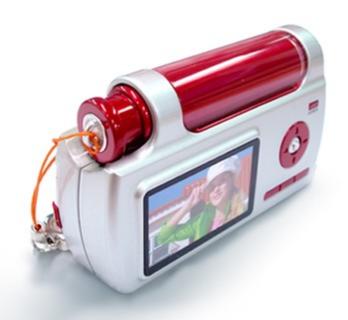

# concept DC

### Design Brief /

Combining the unpredictable shooting experience of LOMO camera, and make it less inconvenient when taking a digital camera, seperate lens and LCD panel, you only need to bring lens when you go out, the size is smaller so you can hang it on your neck, or you can even take it as an accessary. All you need to do is just to push the bottom and you'll experience a whole new feeling of taking photos that LOMO brings you. On the other hand, when you put the lens and the panel together, it will function just as an regular one does. You will be able to view the photos anytime, which satifies what exactly a customer needs.