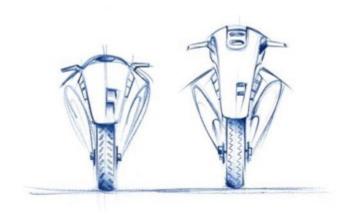

# concept motorcycle

## Design Brief /

"Schizophrenia" is the disassociation of personality which we often said. Its pathological character is that has several kind of different personalities in a person. But each kind of personality produces independently for being competent at some special items. When individual faces to a frightened matter, one of these personalities is out to handle this frightened state. By this concept as the direction, the creation take "scooter" as the structure combine the riding feeling like "sports bike" and "Harley". Because these internal special characteristics, we call the motorcycle

## " The Third Schizor "