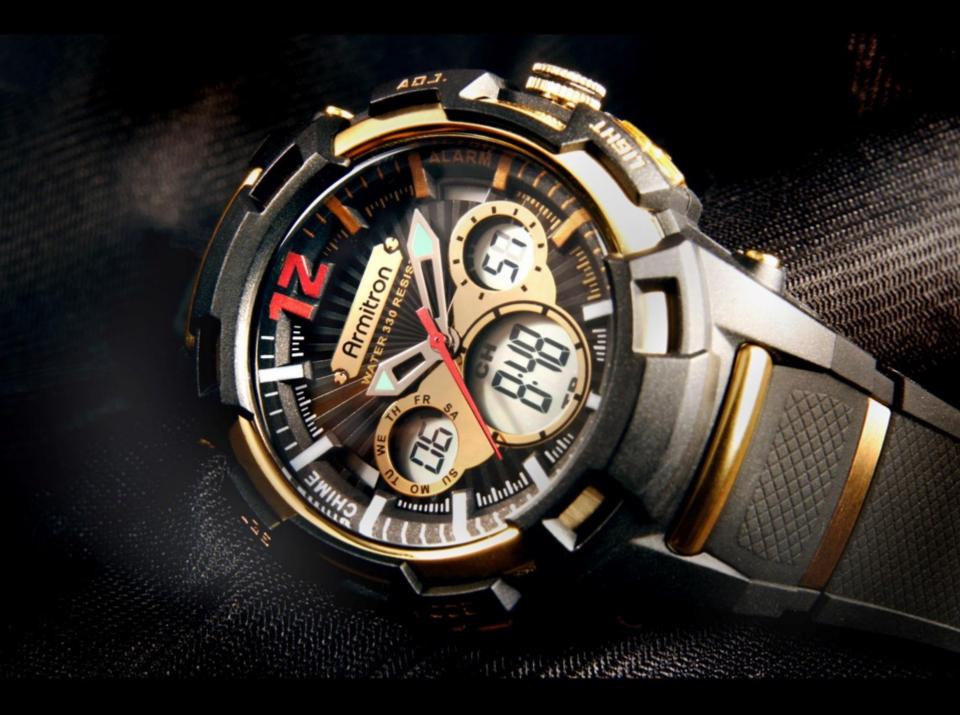

# timepiece

unlimited look

Dimension: 42 x 40 x 15.6 mm

Target: a young, well-educated city-dweller

having an affluent lifestyle

## 2D rendering