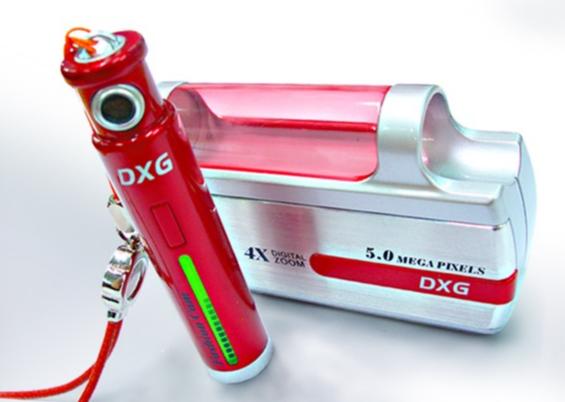

# concept DC

### Design Brief /

Combining the unpredictable shooting experience of LOMO camera, and make it less inconvenient when taking a digital camera, seperate lens and LCD panel, you only need to bring lens when you go out, the size is smaller so you can hang it on your neck, or you can even take it as an accessary. All you need to do is just to push the bottom and you'll experience a whole new feeling of taking photos that LOMO brings you. On the other hand, when you put the lens and the panel together, it will function just as an regular one does. You will be able to view the photos anytime, which satifies what exactly a customer needs.