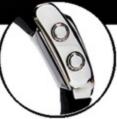

# timepiece

unlimited look

Dimension: 42 x 40 x 15.6 mm

Target: a young, well-educated city-dweller

having an affluent lifestyle