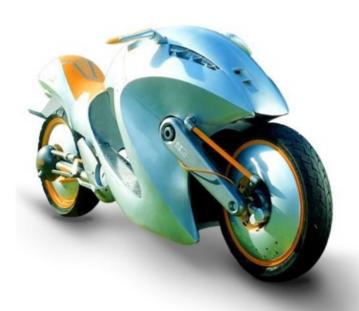

# concept motorcycle

## Design Brief /

"Schizophrenia" is the disassociation of personality which we often said. Its pathological character is that has several kind of different personalities in a person. But each kind of personality produces independently for being competent at some special items. When individual faces to a frightened matter, one of these personalities is out to handle this frightened state. By this concept as the direction, the creation take "scooter" as the structure combine the riding feeling like "sports bike" and "Harley". Because these internal special characteristics, we call the motorcycle

## " The Third Schizor "