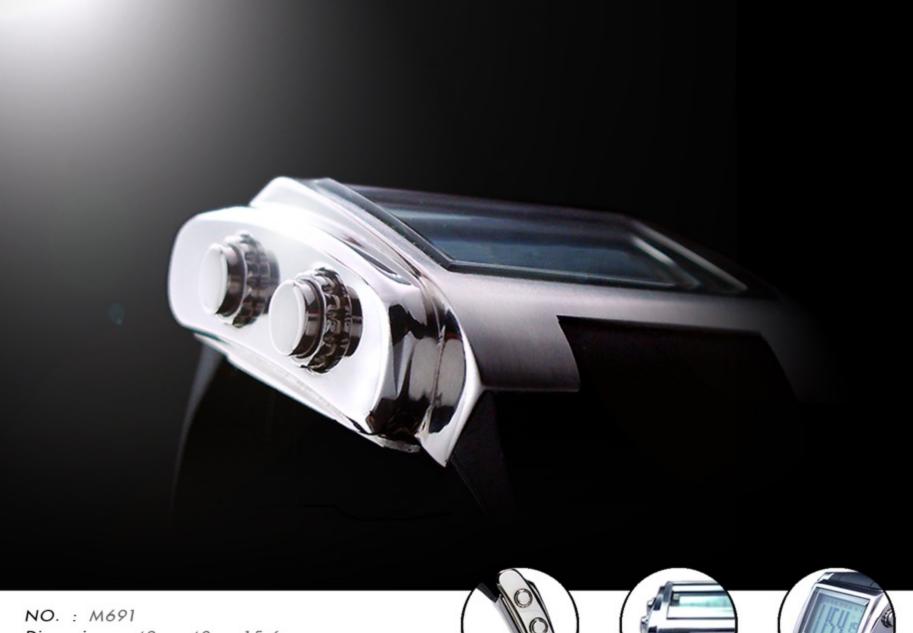

# timepiece

unlimited look

Dimension: 42 x 40 x 15.6 mm

Target: a young, well-educated city-dweller

having an affluent lifestyle