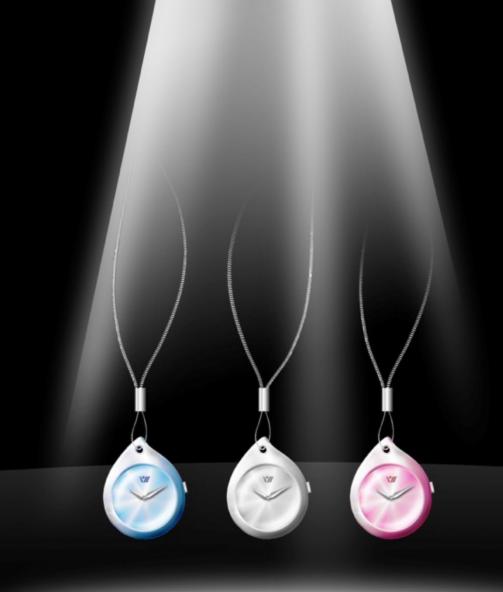

# timepiece

unlimited look

Dimension: 42 x 40 x 15.6 mm

Target: a young, well-educated city-dweller

having an affluent lifestyle