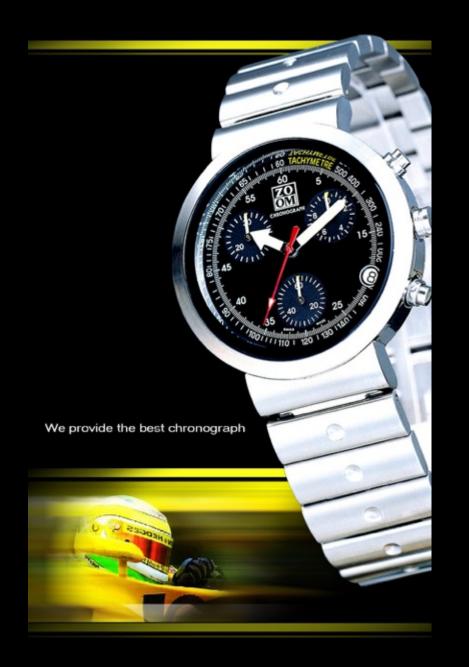

# timepiece

unlimited look

Dimension: 42 x 40 x 15.6 mm

Target: a young, well-educated city-dweller

having an affluent lifestyle