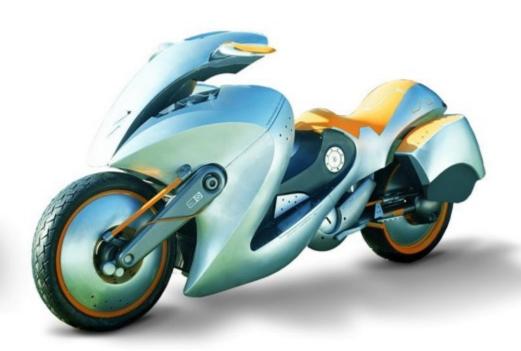

# concept motorcycle

## Design Brief /

"Schizophrenia" is the disassociation of personality which we often said. Its pathological character is that has several kind of different personalities in a person. But each kind of personality produces independently for being competent at some special items. When individual faces to a frightened matter, one of these personalities is out to handle this frightened state. By this concept as the direction, the creation take "scooter" as the structure combine the riding feeling like "sports bike" and "Harley". Because these internal special characteristics, we call the motorcycle

## " The Third Schizor "