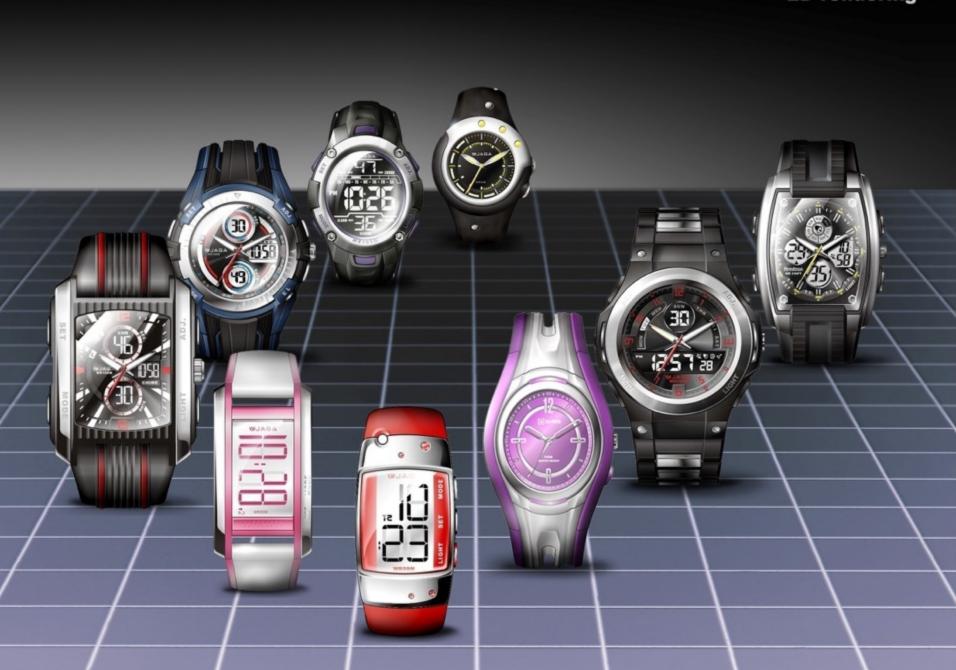

hrenia" is the disassociation of personality which we often said. Its pathological character is that has several kind of different personalities in a person. But each kind of personality produces independently for being competent at some special items. When individual faces to a frightened matter, one of these personalities is out to handle this frightened state. By this concept as the direction, the creation take "scooter" as the structure combine the riding feeling like "sports bike" and "Harley". Because these internal special characteristics, we call the motorcycle



## " The Third Schizor "







# timepiece







unlimited look













Dimension: 42 x 40 x 15.6 mm

Target: a young, well-educated city-dweller

having an affluent lifestyle





















## 2D rendering