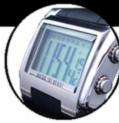

# timepiece

unlimited look

Dimension: 42 x 40 x 15.6 mm

Target: a young, well-educated city-dweller

having an affluent lifestyle