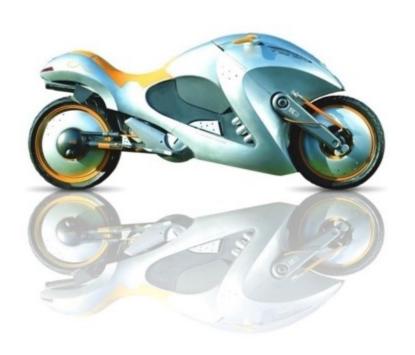

# concept motorcycle

## Design Brief /

"Schizophrenia" is the disassociation of personality which we often said. Its pathological character is that has several kind of different personalities in a person. But each kind of personality produces independently for being competent at some special items. When individual faces to a frightened matter, one of these personalities is out to handle this frightened state. By this concept as the direction, the creation take "scooter" as the structure combine the riding feeling like "sports bike" and "Harley". Because these internal special characteristics, we call the motorcycle

## " The Third Schizor "