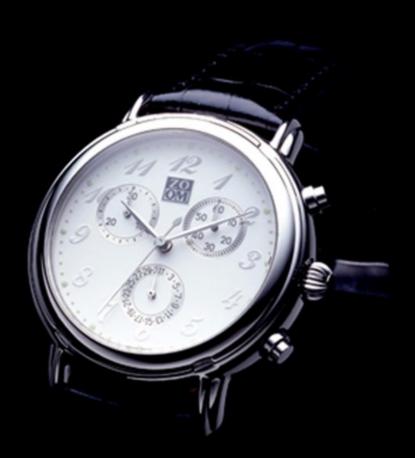

# timepiece

unlimited look

Dimension: 42 x 40 x 15.6 mm

Target: a young, well-educated city-dweller

having an affluent lifestyle

## 2D rendering