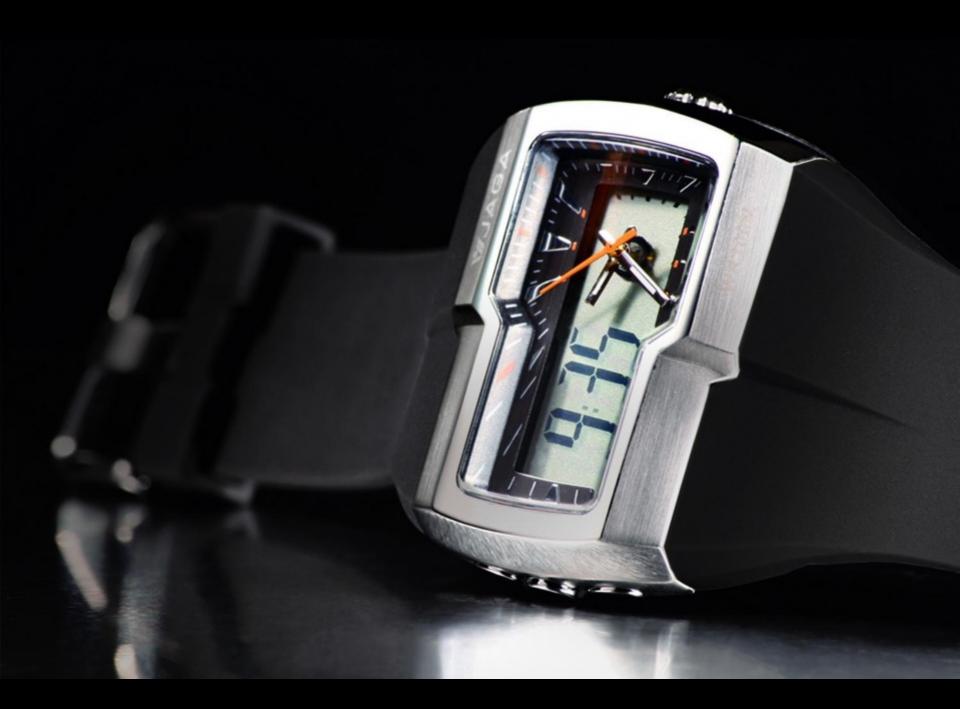

# timepiece

unlimited look

Dimension: 42 x 40 x 15.6 mm

Target: a young, well-educated city-dweller

having an affluent lifestyle

## 2D rendering