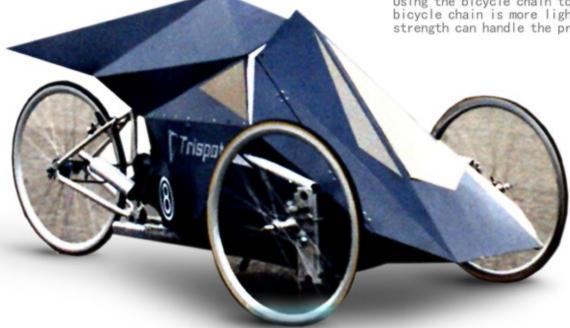

## TRI-SPOT

#### Design Brief /

#### Appearance:

Making use of the concept, stealth bomber, the shape of component make up by triangle which lower the resistance of wind force.

#### Transmission:

Using the bicycle chain to connect with engine and wheel, because the bicycle chain is more light, its good points save more fuel. Besides the strength can handle the process enough.