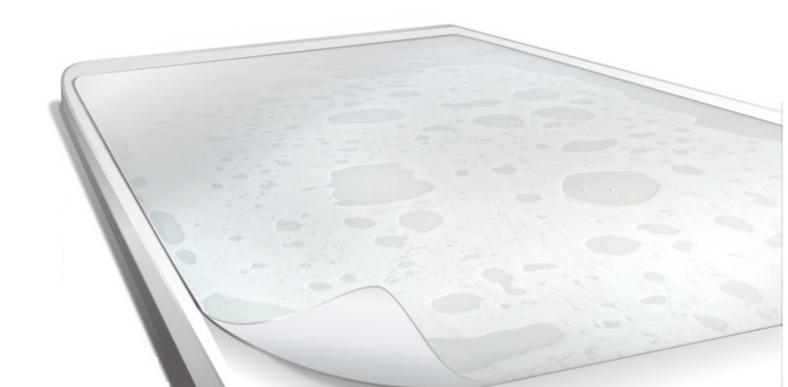

## **RE-MEMBER**

Purpose: Human beings consume too much paper just to leave messages. Hopefully, we can decrease the amount of paper waste using this product.

Idea : To make use of the reflection appears when transparent table mat meets with the table surface, in order to design a non-pollution ECO bulletin board. Feature: You can put down in words with your finger without any paper or ink.
Repeatedly tear down the paper, and you'll be able to re-use.