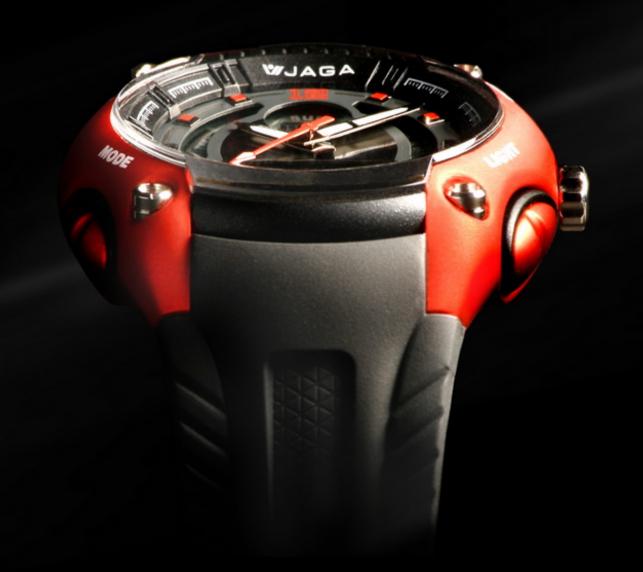

# timepiece

unlimited look

Dimension: 42 x 40 x 15.6 mm

Target: a young, well-educated city-dweller

having an affluent lifestyle