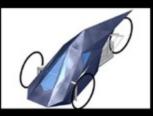

## TRI-SPOT

#### Appearance:

Making use of the concept, stealth bomber, the shape of component make up by triangle which lower the resistance of wind force.

#### Transmission:

Using the bicycle chain to connect with engine and wheel, because the bicycle chain is more light, its good points save more fuel. Besides the strength can handle the process enough.