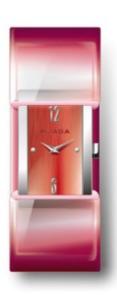

# timepiece

unlimited look

Dimension: 42 x 40 x 15.6 mm

Target: a young, well-educated city-dweller

having an affluent lifestyle