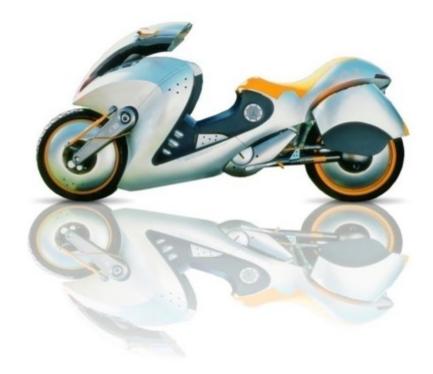

# concept motorcycle

## Design Brief /

"Schizophrenia" is the disassociation of personality which we often said. Its pathological character is that has several kind of different personalities in a person. But each kind of personality produces independently for being competent at some special items. When individual faces to a frightened matter, one of these personalities is out to handle this frightened state. By this concept as the direction, the creation take "scooter" as the structure combine the riding feeling like "sports bike" and "Harley". Because these internal special characteristics, we call the motorcycle

## " The Third Schizor "