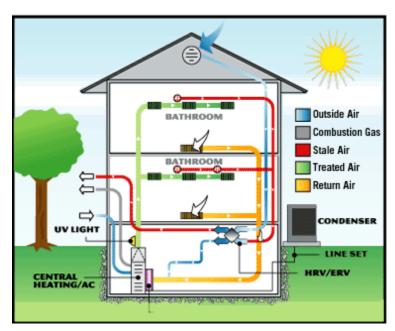

(DVR)

(NVR)

- Lobby Areas (IP cam, face recognition, PM2.5 sensor)
- Pools and Spa Equipment (chloride vapor, heat/temp sensor)
- Elevators (IP cam, face recognition → fume, motion sensor)
- Kitchens (fume, fire sensor, IP cam)
- Laundry Services (fume, fire sensor)
- Plumbing and Piping (dripping, humidity sensor)
- HVAC (temp, air-con.control & PM2.5 sensor)
- Hotel Rooms ( movement sensor → occupancy, fume & PM2.5 sensor )
- Generators (smart metering, on/off & control panel ← industrial PC solution)
- Boilers (temp/ on & off sensor & control)
- Chillers (temp sensor & control)
- Lighting (on/off sensor, diming & distribution control)
- Rest Rooms (fume, temp & leaking sensor)
- Parking lot management (plate recognition, billing & in/out control)
- Landscaping (lighting or entertainment/music control)
- Capital Budget Analysis
- Addressing Guest Complaints/Repairs (IP TV OTT/STB with CRM programming)

# How much is 10-15% savings worth to your hotel?

**HVAC** system