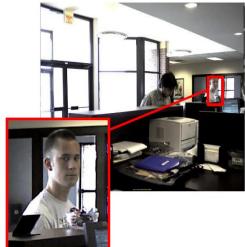

- Professional Video Management System
- Integrated Video Recognition System
  - Face Recognition
  - Vehicle License Plates
  - o Color, age, race Recognition
  - Business analysis
- · Painless to Maintain
- Supported OS: Windows, Linux, Mac OS, Android, iOS
- Supported every IP Cameras (under ONVIF Standard)
- Plug and Play Server