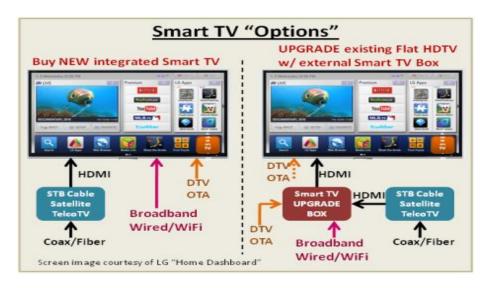

## Programmed Multimedia(CATV )OTT System Assets

X1i Live TV

IMX 1102 Mac Player

MX 3 Set Top Box

CATV connection & proper distribution layout to ensure high quality MSOs programs delivering to the guests room in the hotel, with CRM in OTT/STB programs, utilities system inspections, preventive maintenance and maintenance schedules for CATV layout assets

OTT/STB with signal quality ensured, hotel menu & program consisted with CRM feedback, encouraging hotel management & guests to become interacted & long term guests, hospitality ensured with satisfaction.