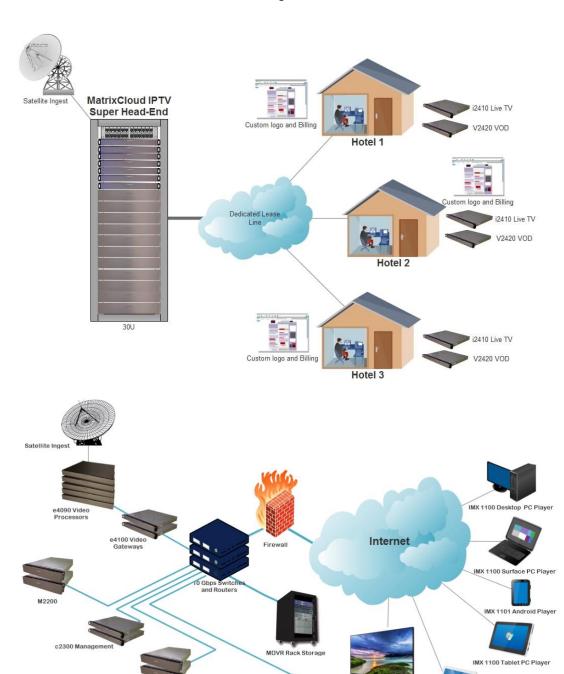

## Programmed Multimedia(CATV )OTT System Assets

X1i Live TV

IMX 1102 Mac Player

MX 3 Set Top Box

CATV connection & proper distribution layout to ensure high quality MSOs programs delivering to the guests room in the hotel, with CRM in OTT/STB programs, utilities system inspections, preventive maintenance and maintenance schedules for CATV layout assets

such as:

- Headends in cascade
- Nodes (in/outdoor)
- Cable testing
- Fleet Vehicles
- Office Facilities
- HVAC
- Communication Towers
- Signal Amplifiers
- Networking Equipment
- CPE
- Broadband Integrity
- Safety Equipment
- Splitter & connection in each wing/room or suite
- Beverage cabinet control alert system ( open/close sensor)

OTT/STB with signal quality ensured, hotel menu & program consisted with CRM feedback, encouraging hotel management & guests to become interacted & long term guests, hospitality ensured with satisfaction.

### **Common Hotel and Resort iOT system Assets**

Hotel and Resorts asset and maintenance managers can set up inspections (additional with surveillance cam, various sensor & security system), preventive maintenance, and maintenance schedules for assets and activities such as:

(DVR)

(NVR)

- Lobby Areas (IP cam, face recognition, PM2.5 sensor)
- Pools and Spa Equipment (chloride vapor, heat/temp sensor)
- Elevators (IP cam, face recognition → fume, motion sensor)
- Kitchens (fume, fire sensor, IP cam)
- Laundry Services (fume, fire sensor)
- Plumbing and Piping (dripping, humidity sensor)
- HVAC (temp, air-con.control & PM2.5 sensor)
- Hotel Rooms ( movement sensor → occupancy, fume & PM2.5 sensor )
- Generators (smart metering, on/off & control panel ← industrial PC solution)
- Boilers (temp/ on & off sensor & control)
- Chillers (temp sensor & control)
- Lighting (on/off sensor, diming & distribution control)
- Rest Rooms (fume, temp & leaking sensor)
- Parking lot management (plate recognition, billing & in/out control)
- Landscaping (lighting or entertainment/music control)
- Capital Budget Analysis
- Addressing Guest Complaints/Repairs (IP TV OTT/STB with CRM programming)