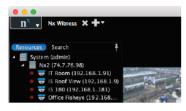

## Advanced IP Video Management. Made Simple.

Nx Witness™ brings IP video management into the 21st century (where it belongs.)

#### Revolutionary "Flex" UI.

In a world filled with traditional, stagnant user interfaces the Nx Witness "Flex" user interface brings a fresh new approach to configuring, controlling, and monitoring IP Video systems.

With a single unified interface for administration and monitoring Nx Witness gives users the ability to interact quickly and meaningfully with their IP video system.

Users can create and control an unlimited number of custom tabbed layouts, create and administer users, detect and control IP cameras, search for and share video events, monitor and troubleshoot system components, and more!

In short - Nx Witness has a unified interface for unified management of all your IP video needs.