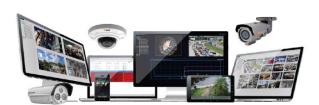

## Advanced IP Video Management. Made Simple.

Nx Witness™ brings IP video management into the 21st century (where it belongs.)

With a single unified interface for administration and monitoring Nx Witness gives users the ability to interact quickly and meaningfully with their IP video system.

Users can create and control an unlimited number of custom tabbed layouts, create and administer users, detect and control IP cameras, search for and share video events, monitor and troubleshoot system components, and more!

In short - Nx Witness has a unified interface for unified management of all your IP video needs.