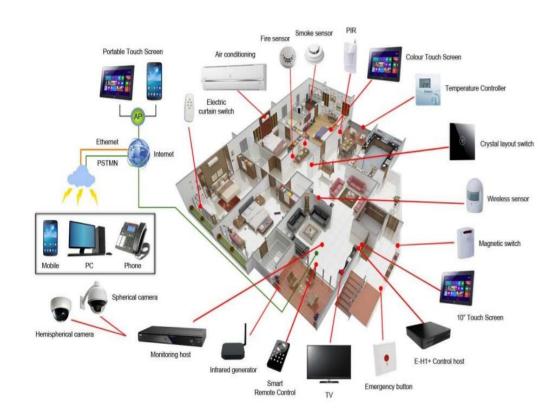

### **Common Hotel and Resort iOT system Assets**

Hotel and Resorts asset and maintenance managers can set up inspections (additional with surveillance cam, various sensor & security system), preventive maintenance, and maintenance schedules for assets and activities such as:

(DVR)

(NVR)

- Lobby Areas (IP cam, face recognition, PM2.5 sensor)
- Pools and Spa Equipment (chloride vapor, heat/temp sensor)
- Elevators (IP cam, face recognition → fume, motion sensor)
- Kitchens (fume, fire sensor, IP cam)
- Laundry Services (fume, fire sensor)
- Plumbing and Piping (dripping, humidity sensor)
- HVAC (temp, air-con.control & PM2.5 sensor)
- Hotel Rooms ( movement sensor → occupancy, fume & PM2.5 sensor )
- Generators (smart metering, on/off & control panel ← industrial PC solution)
- Boilers (temp/ on & off sensor & control)
- Chillers (temp sensor & control)
- Lighting (on/off sensor, diming & distribution control)
- Rest Rooms (fume, temp & leaking sensor)
- Parking lot management (plate recognition, billing & in/out control)
- Landscaping (lighting or entertainment/music control)
- Capital Budget Analysis
- Addressing Guest Complaints/Repairs (IP TV OTT/STB with CRM programming)