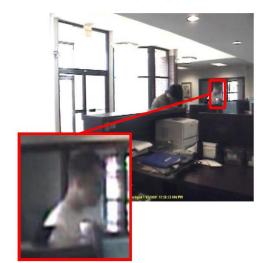

- Professional Video Management System
- Integrated Video Recognition System
  - Face Recognition
  - Vehicle License Plates
  - o Color, age, race Recognition
  - Business analysis
- · Painless to Maintain
- Supported OS: Windows, Linux, Mac OS, Android, iOS
- Supported every IP Cameras (under ONVIF Standard)
- Plug and Play Server