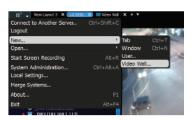

## Advanced IP Video Management. Made Simple.

Nx Witness™ brings IP video management into the 21st century (where it belongs.)

#### Revolutionary "Flex" UI.

In a world filled with traditional, stagnant user interfaces the Nx Witness "Flex" user interface brings a fresh new approach to configuring, controlling, and monitoring IP Video systems.

With a single unified interface for administration and monitoring Nx Witness gives users the ability to interact quickly and meaningfully with their IP video system.

Users can create and control an unlimited number of custom tabbed layouts, create and administer users, detect and control IP cameras, search for and share video events, monitor and troubleshoot system components, and more!

### Nx Video Wall = Total Control.

Control large video walls and drive remote monitors from any Nx Witness  $^{\!\scriptscriptstyle\mathsf{M}}$  client.