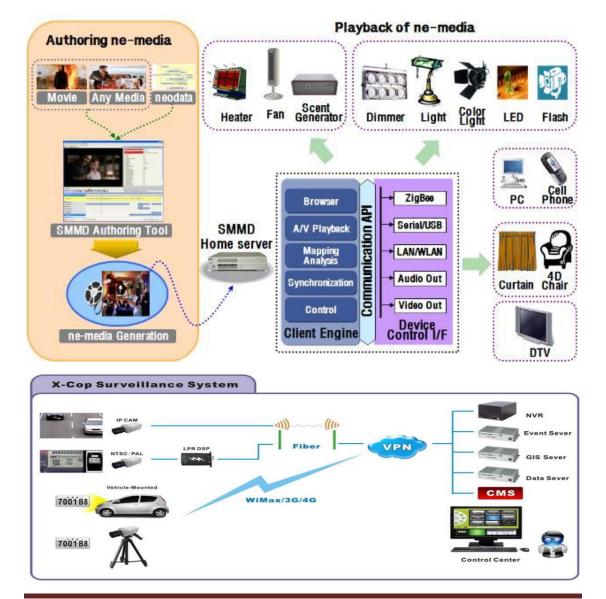

## Work Management for Hotels and Resorts

The key to an effective maintenance & security program is the ability to automate manual processes, plan work orders and perform regularly scheduled preventive maintenance. To accomplish, Hotels and Resorts can implement PaaS(Platform as a Service) with ACI CATV & iOT solution. Using ACI CATV & iOT platform & solution, hotel and resort management can provide more effective asset and maintenance management, as well finest CRM ensuring guest & hotel management interaction with long term hospitality. In addition to more organized maintenance activity, ACI solution enables better capital analysis, the setting of system wide standard operating procedures as well as the ability to know the location and condition of all assets, as well security & guests satisfaction in interaction. From multimedia utilities with High Definition CATV system to full control of indoor condition to ensure guests' satisfaction as well security, to make sure in house guests are fully secured & enjoyed.

### **Common Hotel and Resort iOT system Assets**

Hotel and Resorts asset and maintenance managers can set up inspections (additional with surveillance cam, various sensor & security system), preventive maintenance, and maintenance schedules for assets and activities such as: