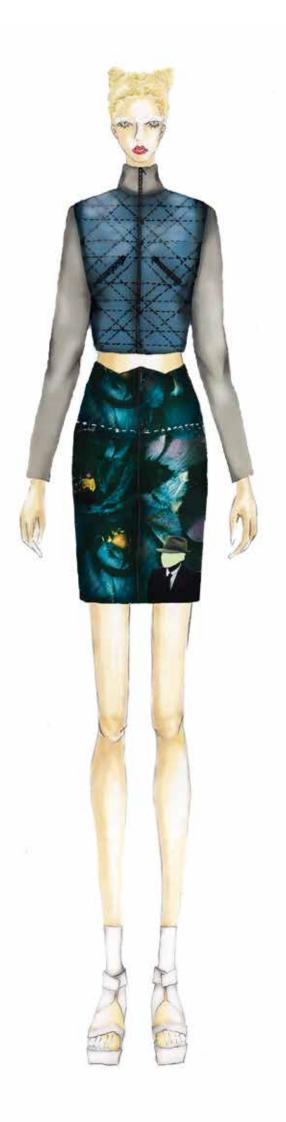

### Print

Oversize and long length sweatshirt. Collage different colors fabrics to create the shape of underwear. Invisible stitching handline/Sleeve handline. 0.8 cm stitching collar/hood/front.

A pencil skirt with higher waistband. Collage different colors of the fabrics to create the shape of underwear.

60 cm invisible zipper on the side.

A sheath with wider shouler. Collage two different colors fabrics in different size. Decorable stitching.
Invisible zipper 50cm on the back.
Invisible stitching handline.