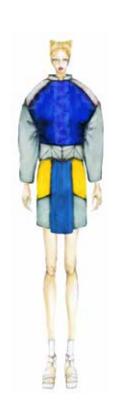

### Print

Oversize and long length sweatshirt. Collage different colors fabrics to create the shape of underwear. Invisible stitching handline/Sleeve handline. 0.8 cm stitching collar/hood/front.

A pencil skirt with higher waistband. Collage different colors of the fabrics to create the shape of underwear.

60 cm invisible zipper on the side.

A sheath with wider shouler. Collage two different colors fabrics in different size. Decorable stitching.
Invisible zipper 50cm on the back.
Invisible stitching handline.

PO3 [DOUBLEFACE]

SE1 [ORGANZA]

Oversized shirt with shorter length. Overlap organza. Organza should be ironed into a new shape then put some stitches on it.
Invisible stitching handline / sleeve.
60cm invisible zipper on the back center.