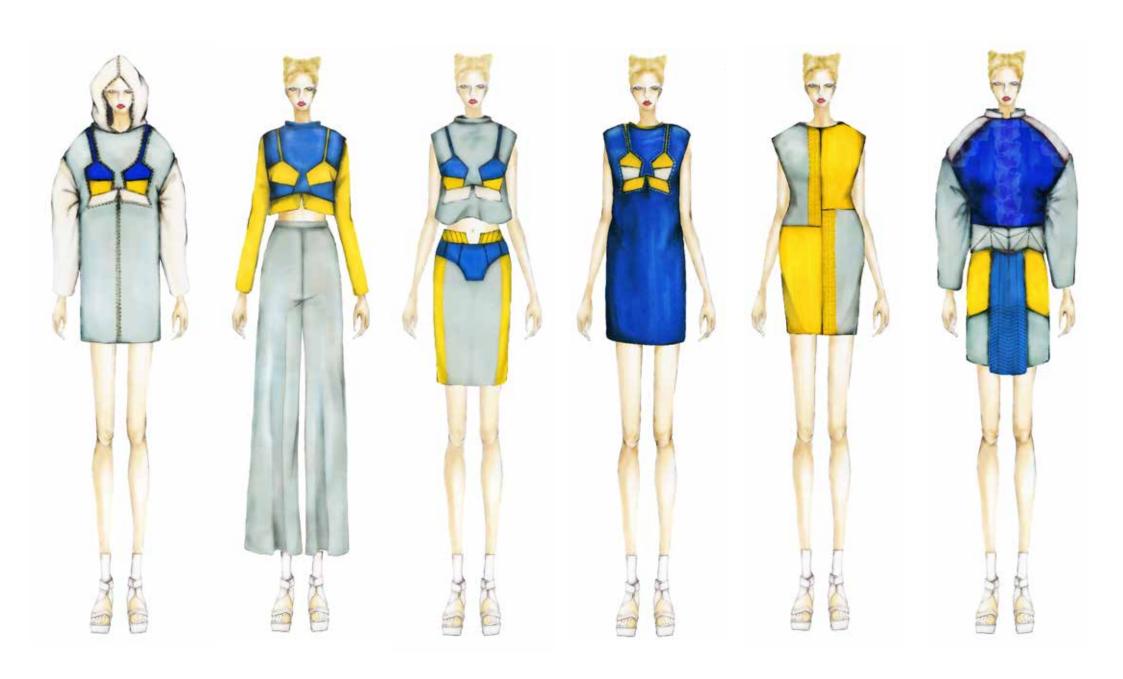

### Print

Oversize and long length sweatshirt. Collage different colors fabrics to create the shape of underwear. Invisible stitching handline/Sleeve handline. 0.8 cm stitching collar/hood/front.

A pencil skirt with higher waistband. Collage different colors of the fabrics to create the shape of underwear.

60 cm invisible zipper on the side.

A sheath with wider shouler. Collage two different colors fabrics in different size. Decorable stitching.
Invisible zipper 50cm on the back.
Invisible stitching handline.

PO3 [DOUBLEFACE]

SE1 [ORGANZA]

Oversized shirt with shorter length. Overlap organza. Organza should be ironed into a new shape then put some stitches on it.
Invisible stitching handline / sleeve.
60cm invisible zipper on the back center.