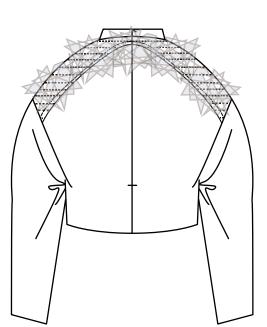

PO3 [DOUBLEFACE]

SE1 [ORGANZA]

Oversized shirt with shorter length. Overlap organza. Organza should be ironed into a new shape then put some stitches on it.
Invisible stitching handline / sleeve.
60cm invisible zipper on the back center.