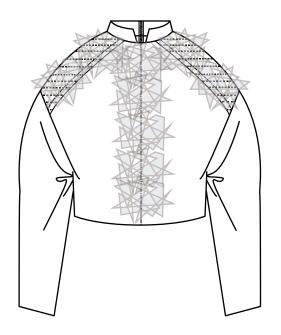

# Fabrics

PE1 [PELLE]

Colors

BLACK 6C

Description

Take two pieces embroidered clothes on the threads then stich on the leather.

Fabrics

Collage two different fabrics in different size. Cover zipper from the breast line. Decorable stitching. Invisible stitching handline.

P01 [POLYESTER]

Take two pieces embroidered clothes on the threads then stitch on the front.Put the zipper on the back and cuff. Visible zipper one the sleeve. Invisible zipper on the back center. 0.3 cm stitching around zipper. Invisible stitching handline.