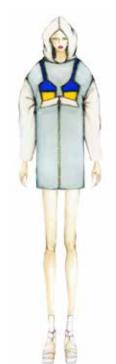

### Print

Oversize and long length sweatshirt. Collage different colors fabrics to create the shape of underwear. Invisible stitching handline/Sleeve handline. 0.8 cm stitching collar/hood/front.

A pencil skirt with higher waistband. Collage different colors of the fabrics to create the shape of underwear.