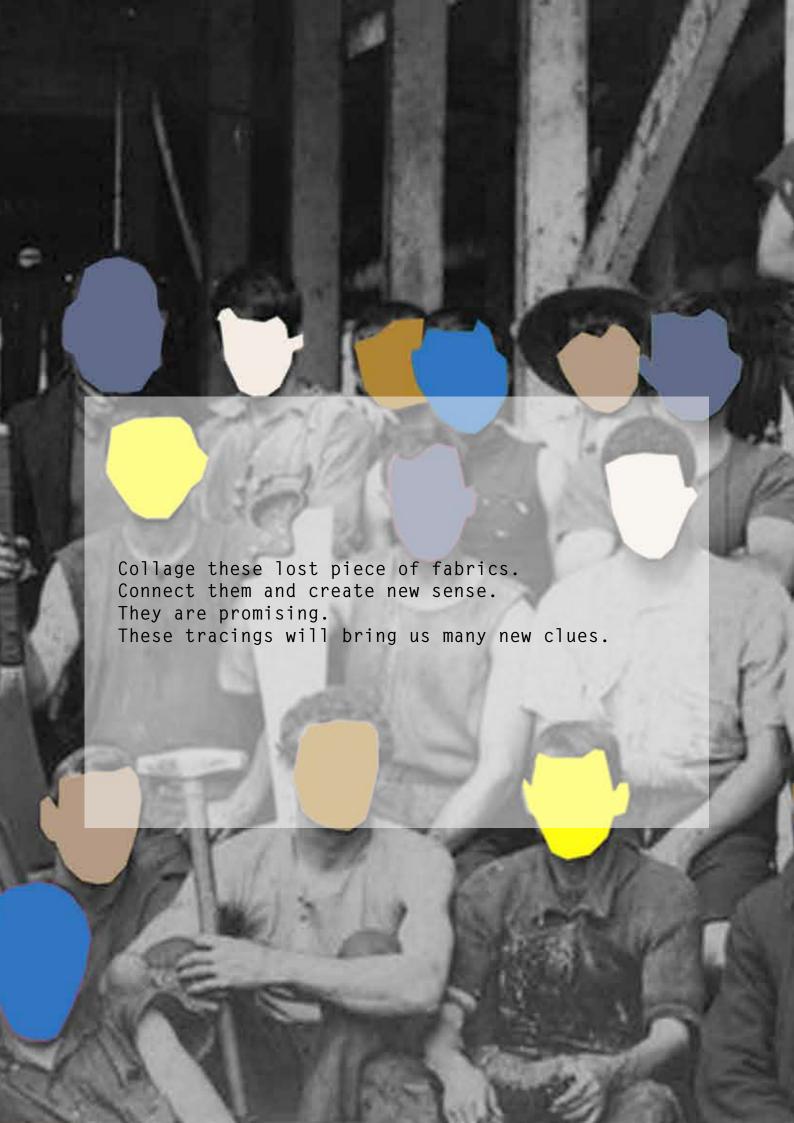

#### Fa11



Pantone 3945C

Pantone 2736C

Pantone 663C

Pantone 7541C

### Winter



Pantone 7557C

Pantone 401C

Pantone black 6C

Pantone 5415C

Pantone black 5C









Fabrics



Colors



Iron organza into a new shape then put some stitches on it.







# Fabrics



PE1 [PELLE]

Colors



BLACK 6C

Description

Take two pieces embroidered clothes on the threads then stich on the leather.





Fabrics































Collage two different fabrics in different size. Cover zipper from the breast line. Decorable stitching. Invisible stitching handline.



P01 [POLYESTER]





Take two pieces embroidered clothes on the threads then stitch on the front.Put the zipper on the back and cuff. Visible zipper one the sleeve. Invisible zipper on the back center. 0.3 c