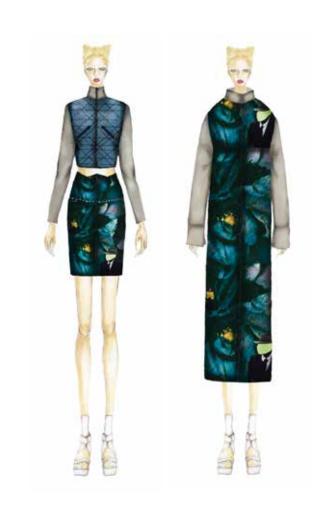

### Print

Oversize and long length sweatshirt. Collage different colors fabrics to create the shape of underwear. Invisible stitching handline/Sleeve handline. 0.8 cm stitching collar/hood/front.

A pencil skirt with higher waistband. Collage different colors of the fabrics to create the shape of underwear.

60 cm invisible zipper on the side.

A sheath with wider shouler. Collage two different colors fabrics in different size. Decorable stitching.
Invisible zipper 50cm on the back.
Invisible stitching handline.