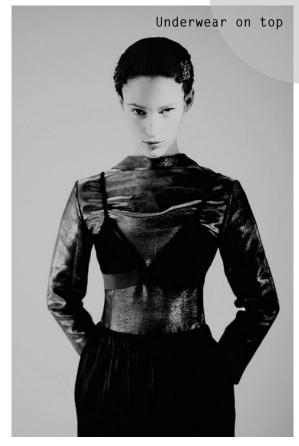

### Print

Oversize and long length sweatshirt. Collage different colors fabrics to create the shape of underwear. Invisible stitching handline/Sleeve handline. 0.8 cm stitching collar/hood/front.

A pencil skirt with higher waistband. Collage different colors of the fabrics to create the shape of underwear.