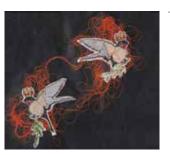

P01 [POLYESTER]

Take two pieces embroidered clothes on the threads then stitch on the front.Put the zipper on the back and cuff. Visible zipper one the sleeve. Invisible zipper on the back center. 0.3 cm stitching around zipper. Invisible stitching handline.