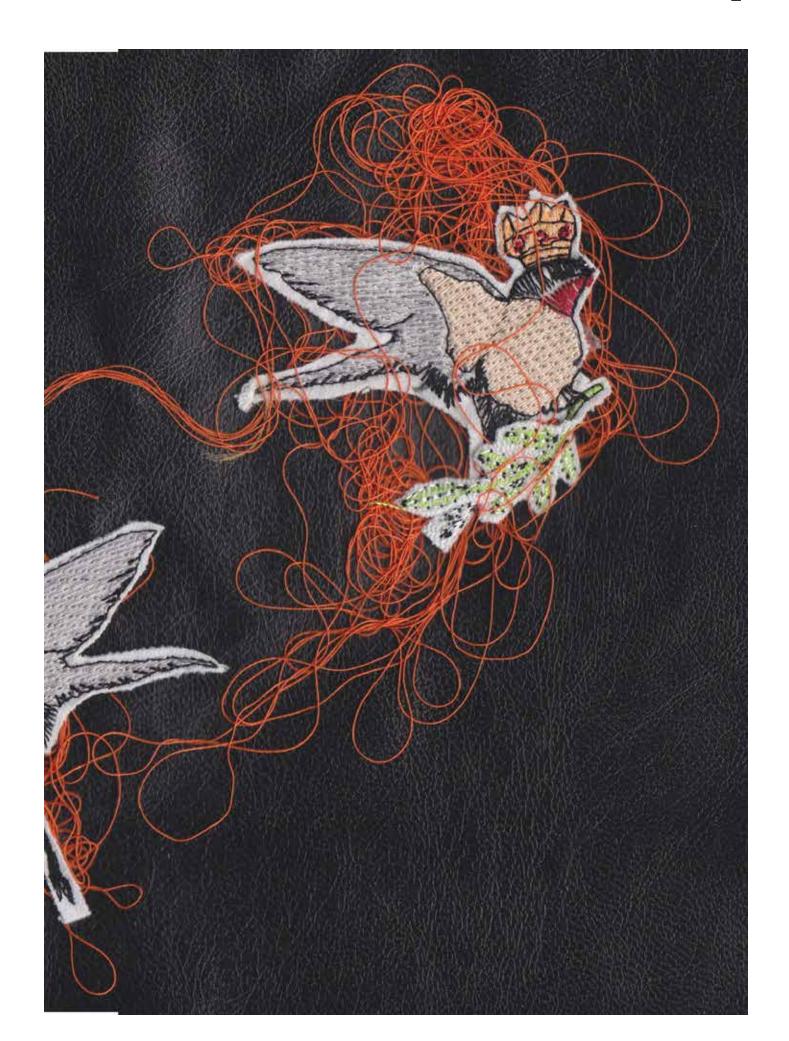

# Fabrics

PE1 [PELLE]

Colors

BLACK 6C

Description

Take two pieces embroidered clothes on the threads then stich on the leather.

Fabrics

Collage two different fabrics in different size. Cover zipper from the breast line. Decorable stitching. Invisible stitching handline.