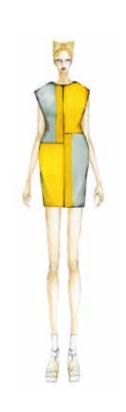

60 cm invisible zipper on the side.

A sheath with wider shouler. Collage two different colors fabrics in different size. Decorable stitching.
Invisible zipper 50cm on the back.
Invisible stitching handline.