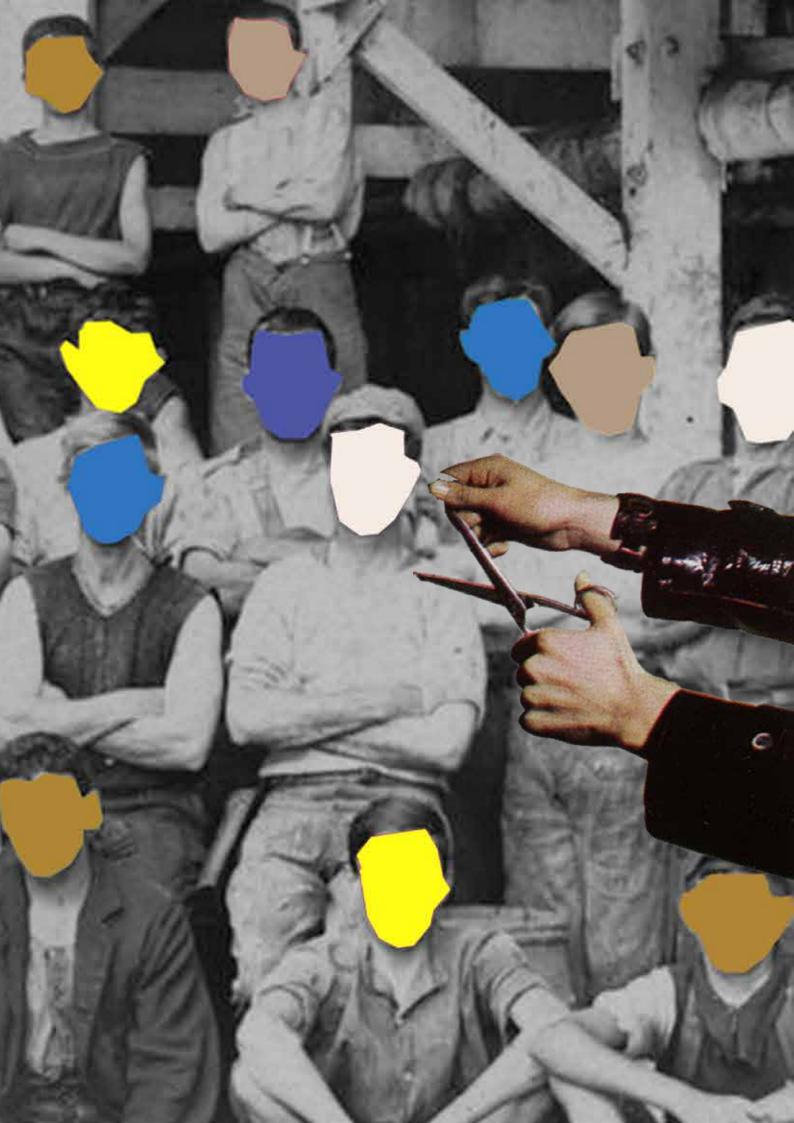

#### Fa11



Pantone 3945C

Pantone 2736C

Pantone 663C

Pantone 7541C

### Winter



Pantone 7557C

Pantone 401C

Pantone black 6C

Pantone 5415C

Pantone black 5C









Fabrics



Colors



Iron organza into a new shape then put some stitches on it.







# Fabrics



PE1 [PELLE]

Colors



BLACK 6C

Description

Take two pieces embroidered clothes on the threads then stich on the leather.





Fabrics































Collage two different fabrics in different size. Cover zipper from the breast line. Decorable stitching. Invisible stitching handline.



P01 [POLYESTER]





Take two pieces embroidered clothes on the threads then stitch on the front.Put the zipper on the back and cuff. Visible zipper one the sleeve. Invisible zipper on the back center. 0.3 cm