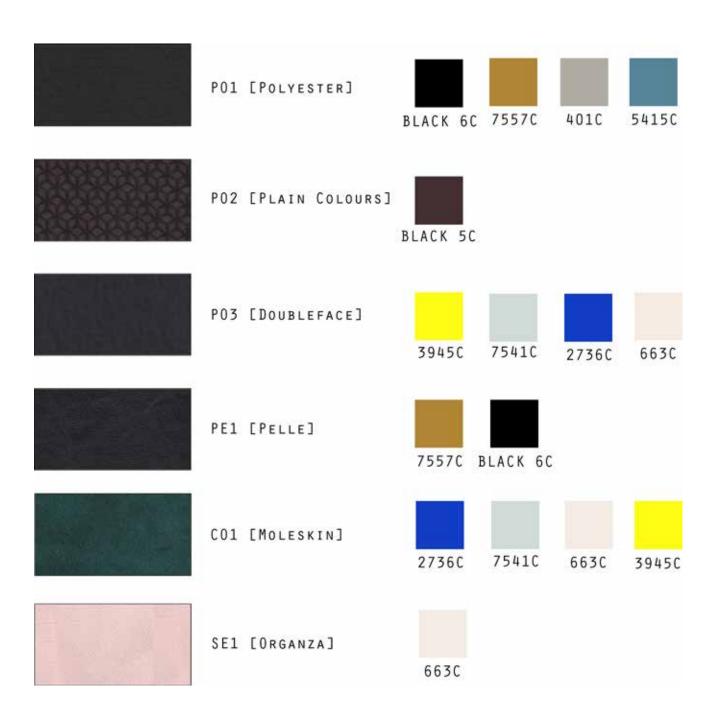

#### Fa11

Pantone 3945C

Pantone 2736C

Pantone 663C

Pantone 7541C

### Winter

Pantone 7557C

Pantone 401C

Pantone black 6C

Pantone 5415C

Pantone black 5C

Fabrics

Colors

# Fabrics

PE1 [PELLE]

Colors

BLACK 6C

Description

Take two pieces embroidered clothes on the threads then stich on the leather.

Fabrics

Collage two different fabrics in different size. Cover zipper from the breast line. Decorable stitching. Invisible stitching handline.

P01 [POLYESTER]

Take two pieces embroidered clothes on the threads then stitch on the front.Put the zipper on the back and cuff. Visible zipper one the sleeve. Invisible zipper on the back center. 0.3 cm stitching around zipper. Invisible stitching handline.

### Fabrics / Colors

PO2 [PLAIN COLOURS]

### Trimming

TR\_02

Oversize coat. Length of coat is between knee and ankle.
5 button under front poening.
Invisible stitching handline.

Fabrics / Colors

P01 [POLYESTER]

PO3 [DOUBLEFACE]

SE1 [ORGANZA]

Oversized shirt with shorter length. Overlap organza. Organza should be ironed into a new shape then put some stitches on it.
Invisible stitching handline / sleeve.
60cm invisible zipper on the back center.

#### Trimming

Single color top. Use stitch to create some lines on the bottom.
Invisible stitching handline/sleeve handline.
60 cm invisible zipper on the back center.

CO1 [MOLESKIN]