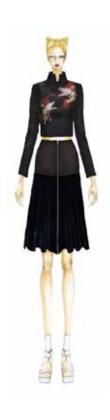

P01 [POLYESTER]

Take two pieces embroidered clothes on the threads then stitch on the front.Put the zipper on the back and cuff. Visible zipper one the sleeve. Invisible zipper on the back center. 0.3 cm stitching around zipper. Invisible stitching handline.