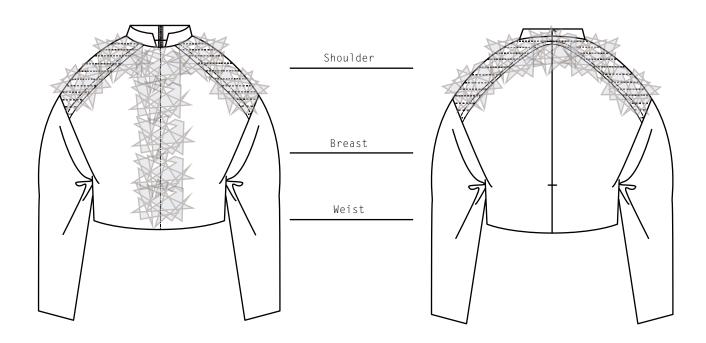

# Fabrics

PE1 [PELLE]

Colors

BLACK 6C

Description

Take two pieces embroidered clothes on the threads then stich on the leather.

Fabrics

Collage two different fabrics in different size. Cover zipper from the breast line. Decorable stitching. Invisible stitching handline.