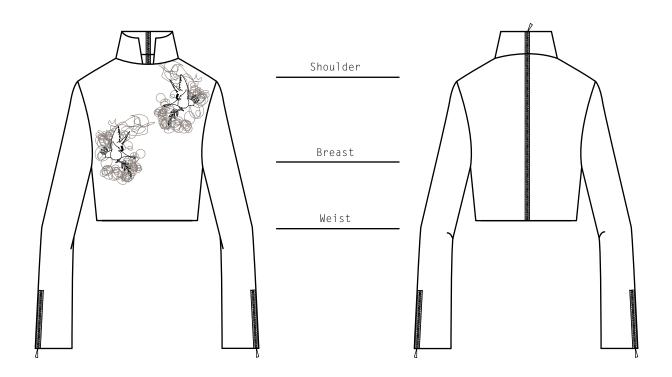

P01 [POLYESTER]

Take two pieces embroidered clothes on the threads then stitch on the front.Put the zipper on the back and cuff. Visible zipper one the sleeve. Invisible zipper on the back center. 0.3 cm stitching around zipper. Invisible stitching handline.