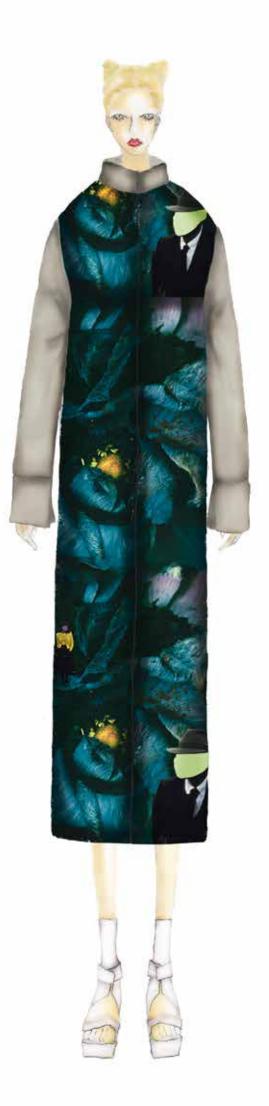

### Trimming

TR\_02

Oversize coat. Length of coat is between knee and ankle.
5 button under front poening.
Invisible stitching handline.

Fabrics / Colors

P01 [POLYESTER]