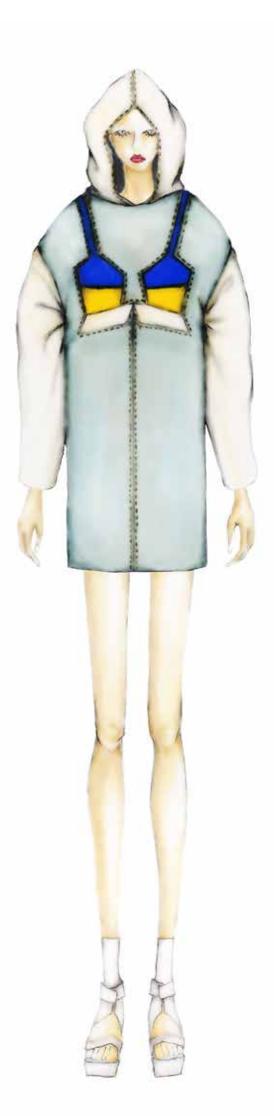

### Trimming

TR\_02

Oversize coat. Length of coat is between knee and ankle.
5 button under front poening.
Invisible stitching handline.

Fabrics / Colors

P01 [POLYESTER]