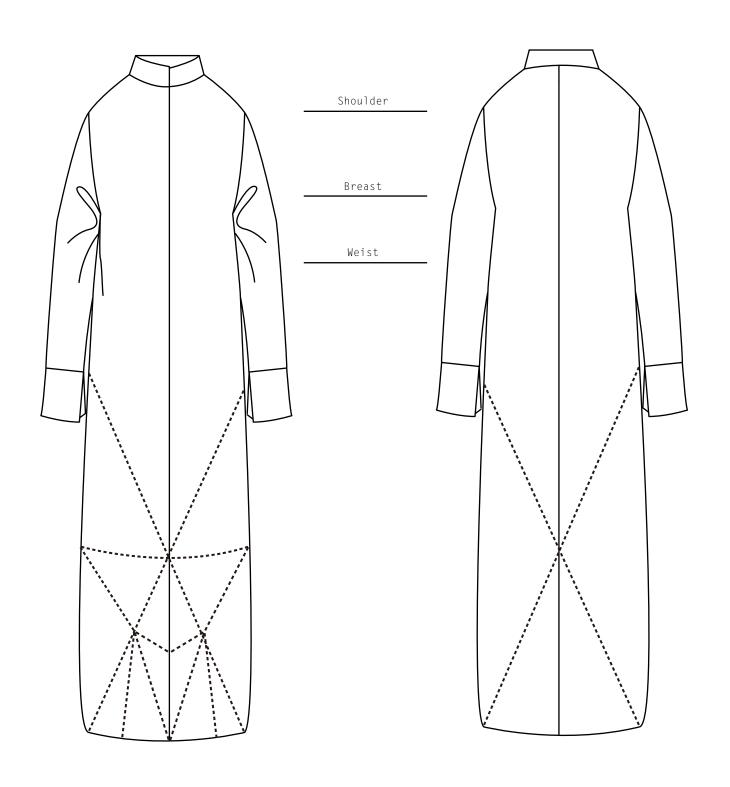

PO3 [DOUBLEFACE]

SE1 [ORGANZA]

Oversized shirt with shorter length. Overlap organza. Organza should be ironed into a new shape then put some stitches on it.
Invisible stitching handline / sleeve.
60cm invisible zipper on the back center.