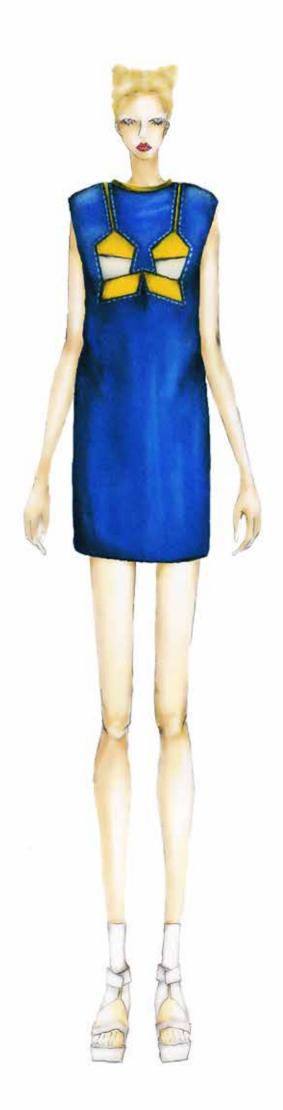

60 cm invisible zipper on the side.

A sheath with wider shouler. Collage two different colors fabrics in different size. Decorable stitching.
Invisible zipper 50cm on the back.
Invisible stitching handline.