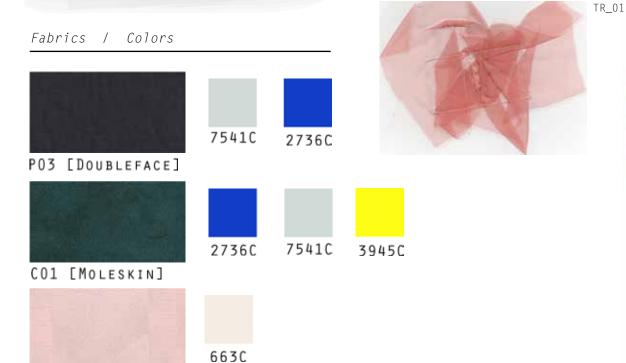

#### Fa11

Pantone 3945C

Pantone 2736C

Pantone 663C

Pantone 7541C

### Trimming

TR\_02

Oversize coat. Length of coat is between knee and ankle.
5 button under front poening.
Invisible stitching handline.

Fabrics / Colors

P01 [POLYESTER]