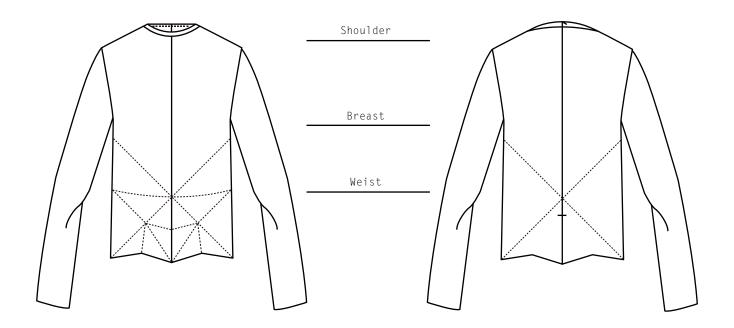

PO3 [DOUBLEFACE]

SE1 [ORGANZA]

Oversized shirt with shorter length. Overlap organza. Organza should be ironed into a new shape then put some stitches on it.
Invisible stitching handline / sleeve.
60cm invisible zipper on the back center.

#### Trimming

Single color top. Use stitch to create some lines on the bottom.
Invisible stitching handline/sleeve handline.
60 cm invisible zipper on the back center.

CO1 [MOLESKIN]