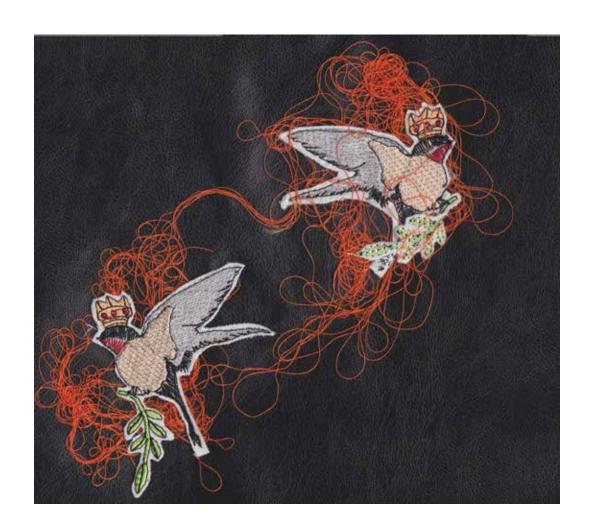

# Fabrics

PE1 [PELLE]

Colors

BLACK 6C

Description

Take two pieces embroidered clothes on the threads then stich on the leather.

Fabrics

Collage two different fabrics in different size. Cover zipper from the breast line. Decorable stitching. Invisible stitching handline.