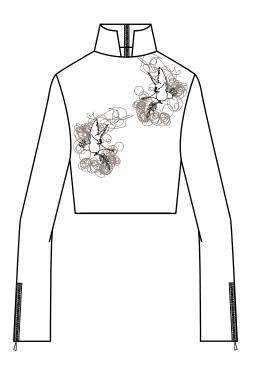

# Fabrics

PE1 [PELLE]

Colors

BLACK 6C

Description

Take two pieces embroidered clothes on the threads then stich on the leather.

Fabrics

Collage two different fabrics in different size. Cover zipper from the breast line. Decorable stitching. Invisible stitching handline.