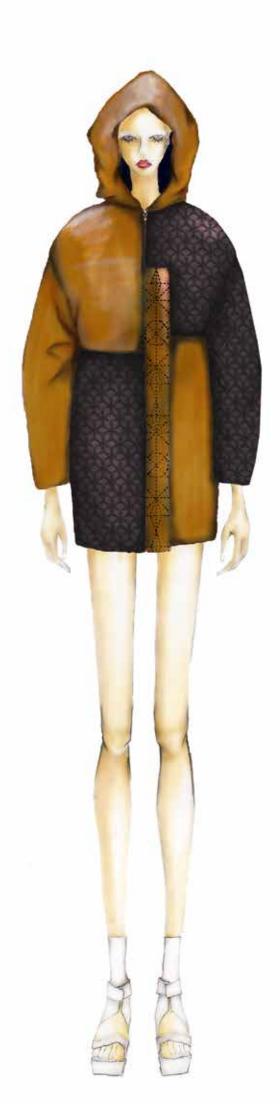

### Trimming

TR\_02

Oversize coat. Length of coat is between knee and ankle.
5 button under front poening.
Invisible stitching handline.

Fabrics / Colors

P01 [POLYESTER]