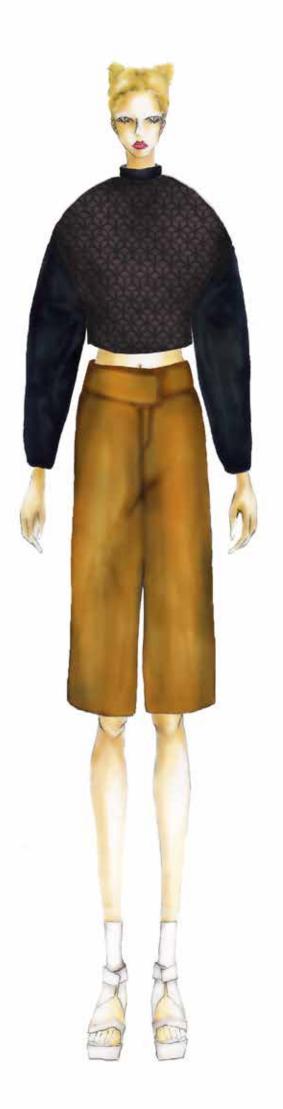

#### Trimming

Single color top. Use stitch to create some lines on the bottom.
Invisible stitching handline/sleeve handline.
60 cm invisible zipper on the back center.

CO1 [MOLESKIN]