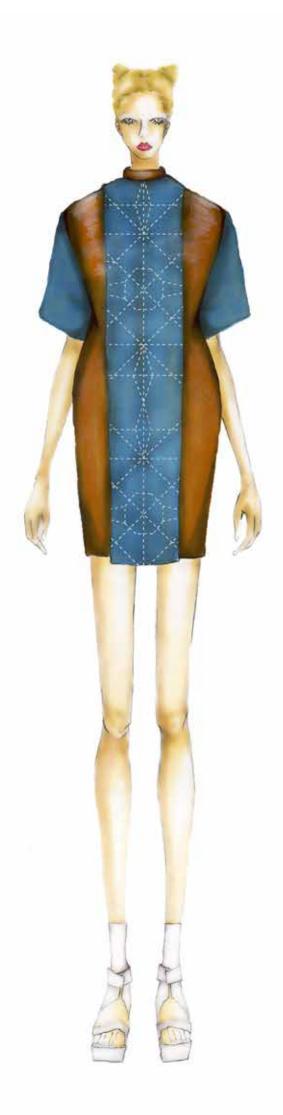

# Fabrics

PE1 [PELLE]

Colors

BLACK 6C

Description

Take two pieces embroidered clothes on the threads then stich on the leather.

Fabrics

Collage two different fabrics in different size. Cover zipper from the breast line. Decorable stitching. Invisible stitching handline.

P01 [POLYESTER]

Take two pieces embroidered clothes on the threads then stitch on the front.Put the zipper on the back and cuff. Visible zipper one the sleeve. Invisible zipper on the back center. 0.3 cm stitching around zipper. Invisible stitching handline.