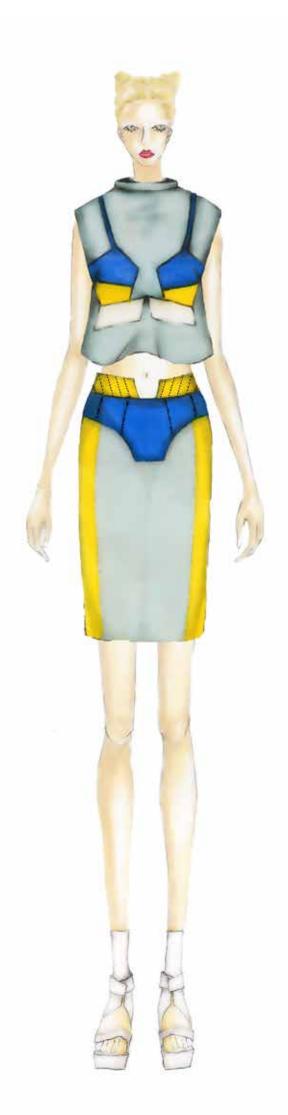

### Print

Oversize and long length sweatshirt. Collage different colors fabrics to create the shape of underwear. Invisible stitching handline/Sleeve handline. 0.8 cm stitching collar/hood/front.

A pencil skirt with higher waistband. Collage different colors of the fabrics to create the shape of underwear.

60 cm invisible zipper on the side.

A sheath with wider shouler. Collage two different colors fabrics in different size. Decorable stitching.
Invisible zipper 50cm on the back.
Invisible stitching handline.