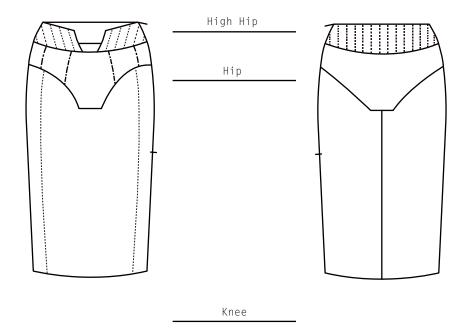

### Print

Oversize and long length sweatshirt. Collage different colors fabrics to create the shape of underwear. Invisible stitching handline/Sleeve handline. 0.8 cm stitching collar/hood/front.

A pencil skirt with higher waistband. Collage different colors of the fabrics to create the shape of underwear.