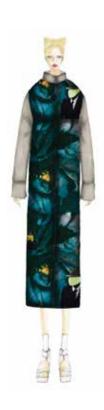

iption

Take two pieces embroidered clothes on the threads then stich on the leather.





Fabrics































Collage two different fabrics in different size. Cover zipper from the breast line. Decorable stitching. Invisible stitching handline.



P01 [POLYESTER]





Take two pieces embroidered clothes on the threads then stitch on the front.Put the zipper on the back and cuff. Visible zipper one the sleeve. Invisible zipper on the back center. 0.3 cm stitching around zipper. Invisible stitching handline.

BLACK 6C

BLACK 5C

### Fabrics / Colors







PO2 [PLAIN COLOURS]

### Trimming



TR\_02





Oversize coat. Length of coat is between knee and ankle.
5 button under front poening.
Invisible stitching handline.

Fabrics / Colors





P01 [POLYESTER]

### Print







Oversize and long length sweatshirt. Collage different colors fabrics to create the shape of underwear. Invisible stitching handline/Sleeve handline. 0.8 cm stitching collar/hood/front.











A pencil skirt with higher waistband. Collage different colors of the fabrics to create the shape of underwear.

60 cm invisible zipper on the side.







A sheath with wider shouler. Collage two different colors fabrics in different size. Decorable stitching.
Invisible zipper 50cm on the back.
Invisible stitching handline.



PO3 [DOUBLEFACE]







SE1 [ORGANZA]

Oversized shirt with shorter length. Overlap organza. Organza should be ironed into a new shape then put some stitches on it.
Invisible stitching handline / sleeve.
60cm invisible zipper on the back center.

#### Trimming





Sin