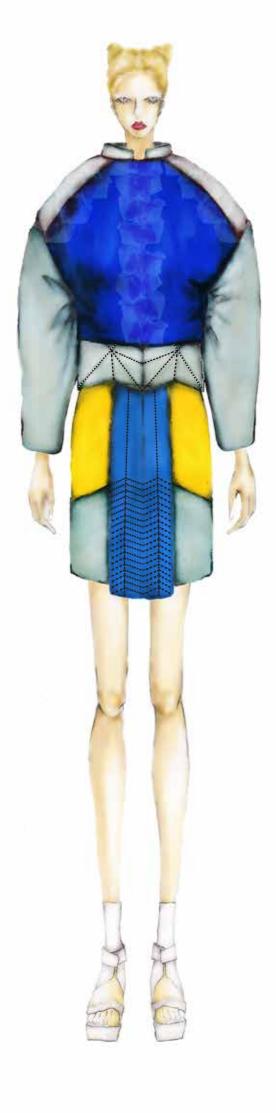

### Print

Oversize and long length sweatshirt. Collage different colors fabrics to create the shape of underwear. Invisible stitching handline/Sleeve handline. 0.8 cm stitching collar/hood/front.

A pencil skirt with higher waistband. Collage different colors of the fabrics to create the shape of underwear.

60 cm invisible zipper on the side.

A sheath with wider shouler. Collage two different colors fabrics in different size. Decorable stitching.
Invisible zipper 50cm on the back.
Invisible stitching handline.