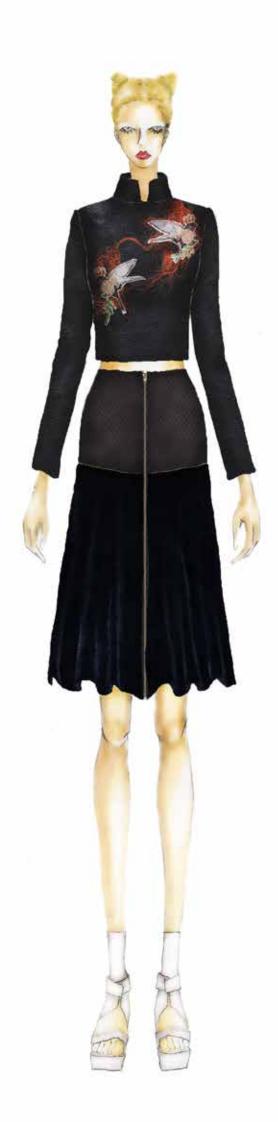

#### Trimming

Single color top. Use stitch to create some lines on the bottom.
Invisible stitching handline/sleeve handline.
60 cm invisible zipper on the back center.

CO1 [MOLESKIN]