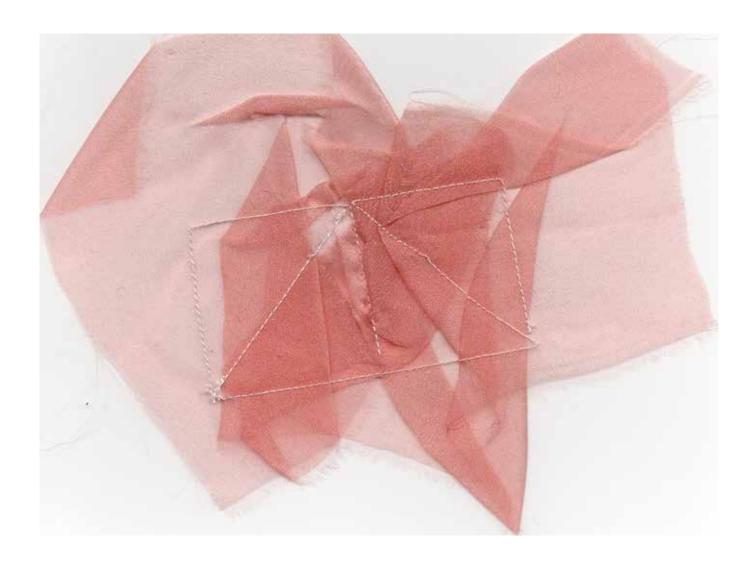

Iron organza into a new shape then put some stitches on it.

PO3 [DOUBLEFACE]

SE1 [ORGANZA]

Oversized shirt with shorter length. Overlap organza. Organza should be ironed into a new shape then put some stitches on it.
Invisible stitching handline / sleeve.
60cm invisible zipper on the back center.