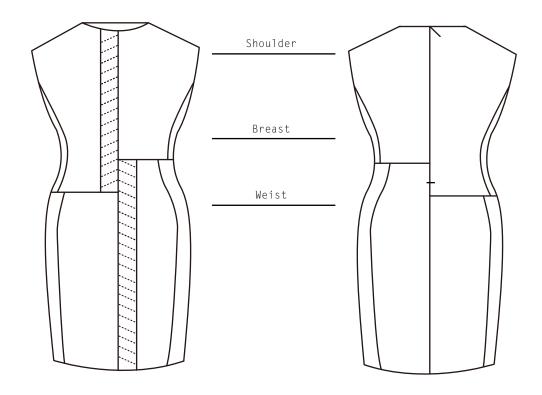

60 cm invisible zipper on the side.

A sheath with wider shouler. Collage two different colors fabrics in different size. Decorable stitching.
Invisible zipper 50cm on the back.
Invisible stitching handline.