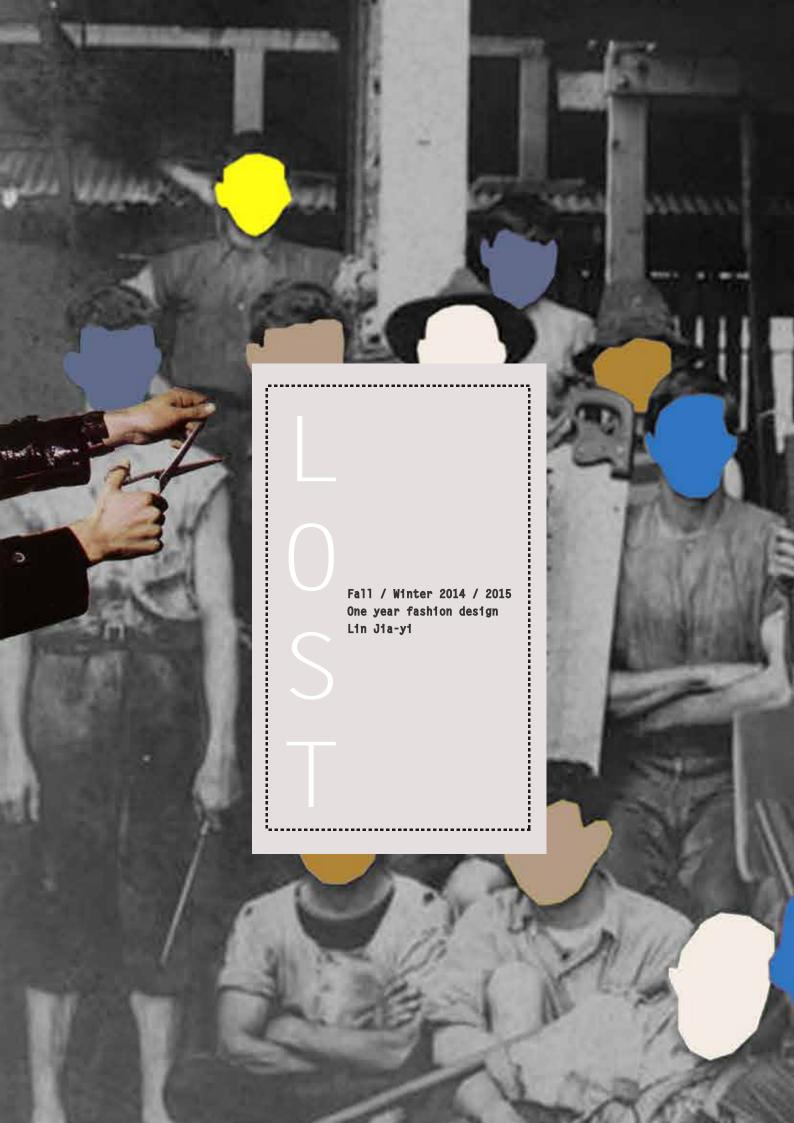

#### Fa11



Pantone 3945C

Pantone 2736C

Pantone 663C

Pantone 7541C

### Winter



Pantone 7557C

Pantone 401C

Pantone black 6C

Pantone 5415C

Pantone black 5C









Fabrics



Colors



Iron organza into a new shape then put some stitches on it.







# Fabrics



PE1 [PELLE]

Colors



BLACK 6C

Description

Take two pieces embroidered clothes on the threads then stich on the leather.





Fabrics































Collage two different fabrics in different size. Cover zipper from the breast line. Decorable stitching. Invisible stitching handline.



P01 [POLYESTER]





Take two pieces embroidered clothes on the threads then stitch on the front.Put the zipper on the back and cuff. Visible zipper one the sleeve. Invisible zipper on the back center. 0.3