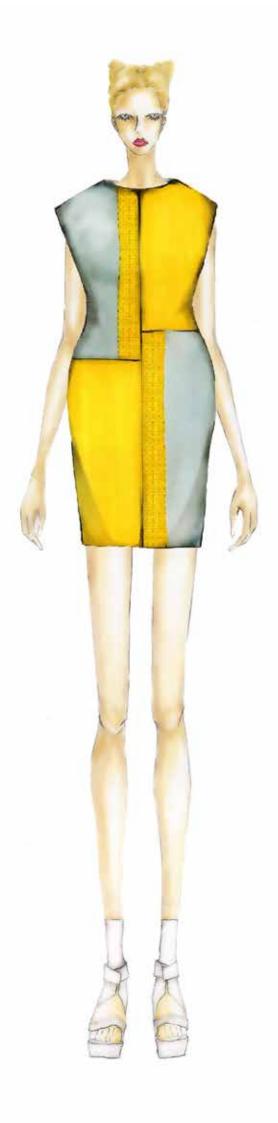

60 cm invisible zipper on the side.

A sheath with wider shouler. Collage two different colors fabrics in different size. Decorable stitching.
Invisible zipper 50cm on the back.
Invisible stitching handline.