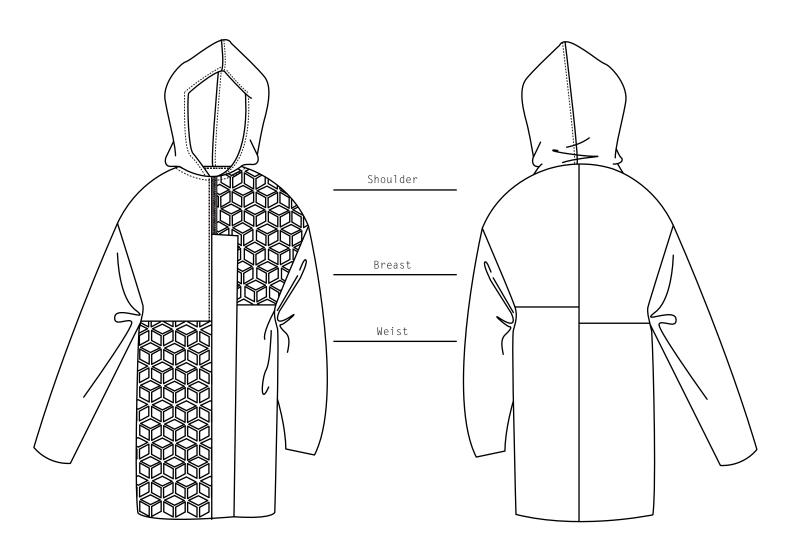

# Fabrics

PE1 [PELLE]

Colors

BLACK 6C

Description

Take two pieces embroidered clothes on the threads then stich on the leather.

Fabrics

Collage two different fabrics in different size. Cover zipper from the breast line. Decorable stitching. Invisible stitching handline.