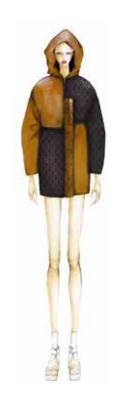

# Fabrics

PE1 [PELLE]

Colors

BLACK 6C

Description

Take two pieces embroidered clothes on the threads then stich on the leather.

Fabrics

Collage two different fabrics in different size. Cover zipper from the breast line. Decorable stitching. Invisible stitching handline.