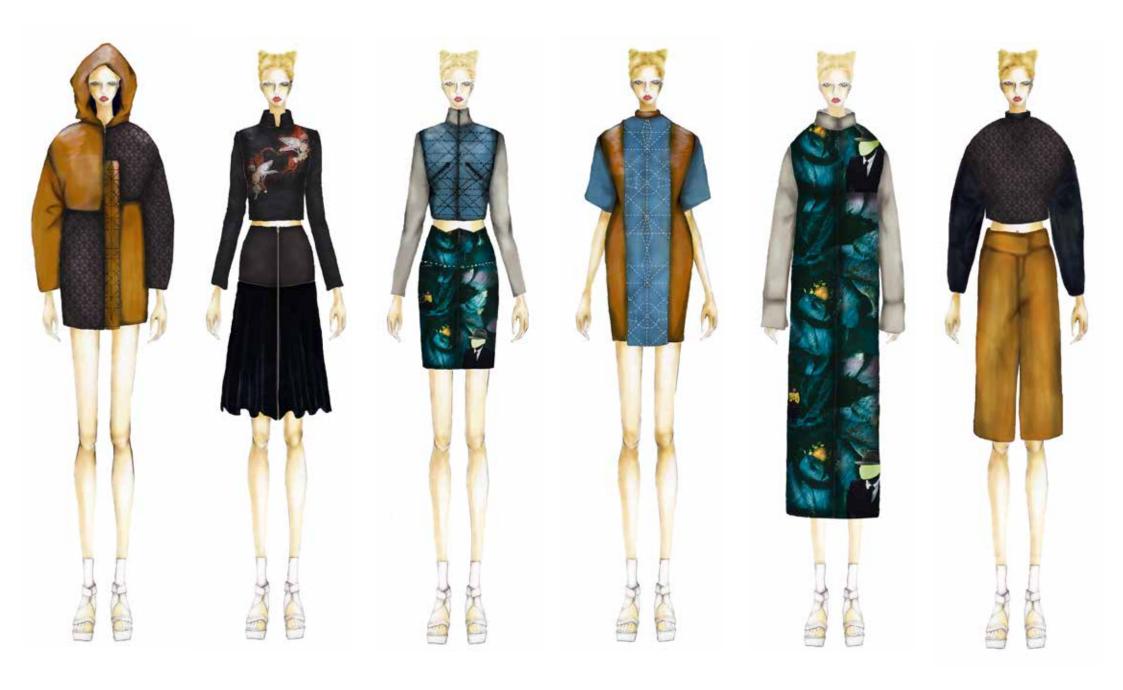

# Fabrics

PE1 [PELLE]

Colors

BLACK 6C

Description

Take two pieces embroidered clothes on the threads then stich on the leather.

Fabrics

Collage two different fabrics in different size. Cover zipper from the breast line. Decorable stitching. Invisible stitching handline.

P01 [POLYESTER]

Take two pieces embroidered clothes on the threads then stitch on the front.Put the zipper on the back and cuff. Visible zipper one the sleeve. Invisible zipper on the back center. 0.3 cm stitching around zipper. Invisible stitching handline.

### Trimming

TR\_02

Oversize coat. Length of coat is between knee and ankle.
5 button under front poening.
Invisible stitching handline.

Fabrics / Colors

P01 [POLYESTER]

#### Trimming

Single color top. Use stitch to create some lines on the bottom.
Invisible stitching handline/sleeve handline.
60 cm invisible zipper on the back center.

CO1 [MOLESKIN]