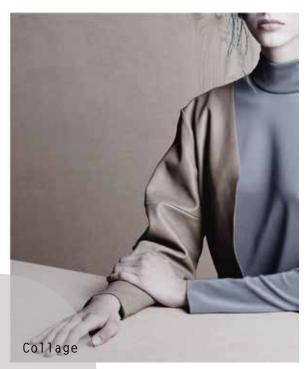

60 cm invisible zipper on the side.

A sheath with wider shouler. Collage two different colors fabrics in different size. Decorable stitching.
Invisible zipper 50cm on the back.
Invisible stitching handline.