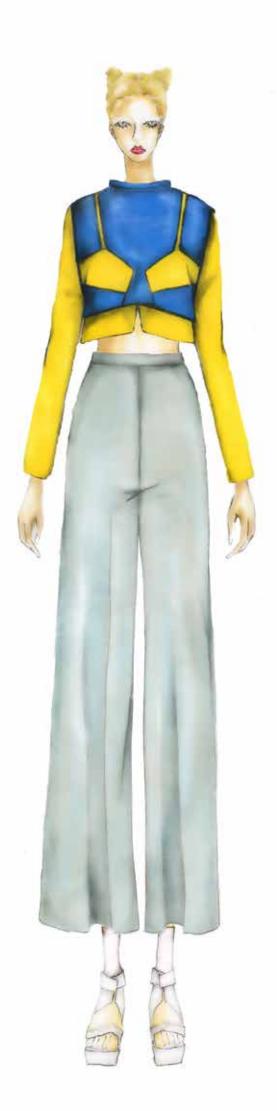

### Print

Oversize and long length sweatshirt. Collage different colors fabrics to create the shape of underwear. Invisible stitching handline/Sleeve handline. 0.8 cm stitching collar/hood/front.

A pencil skirt with higher waistband. Collage different colors of the fabrics to create the shape of underwear.