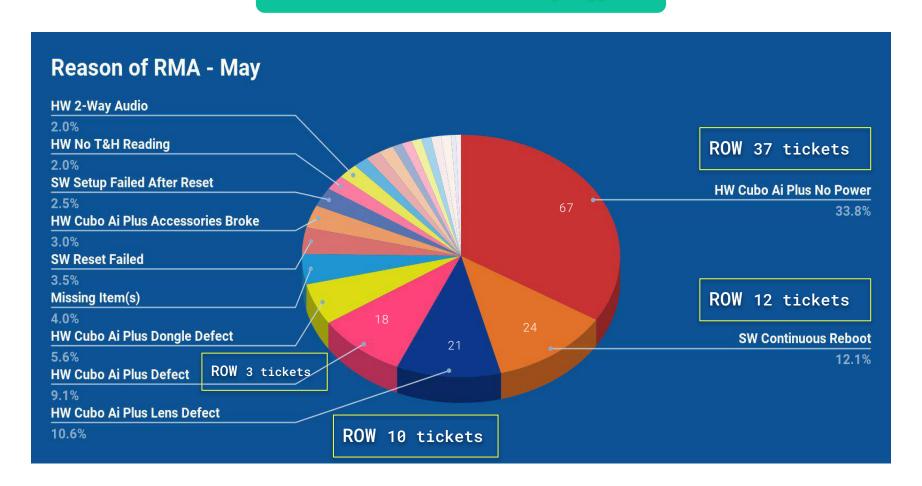

# RMA Reason Overview (May)

## No Power 37

- 2.2v: 122.3v: 13
- 2.4v: 12

#### DOA:

- 2.3v:2
- 2.4v:2

# No power after reboot:

- 2.2v:4
- 2.3v:6
- 2.4v:4

# <u>Cubo turn off itself when</u> <u>still plugged in, no reboot:</u>

- 2.2v:8
- 2.3v:4
- 2.4v:5

- 1. DOA: 4
- 2. No power after reboot: 14
- 3. Cubo turn off itself when still plugged in, no reboot:17
- 4. After reset Cubo:1 (solid white light)
- 5. No light when plugged in (not DOA):1