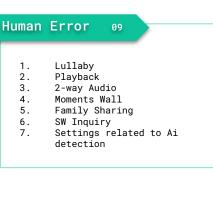

hat user reported while using the app. Includes bugs, known/unknown issue which we do not have proper tags for it. Ex.Menu/Home shows blank page or missing content.

#### Notification

12

All notification related issues which cannot be identified by existing notification tag. Ex.Duplicated notification, notification tone changed

#### Account

09

Account related issues which cannot be identified by existing notification tag. Ex.Log-in Failure, Uppercase Issue, invalid token

# SW Others Tag Monthly Findings



# App Feedback 97 1. P2P Command Issue: 72 (78%) 2. Settings Button Malfunction: 12 • Cannot flip screen • Cannot change settings 3. Settings Grey Out:6 Other Issue in this category, frequency is low: Blank page, zoom in/out, app drains battery, night light won't turn on...









# 7% Human Error



# 1. Agent's negligence of ticket details

- To identify if it's inquiry or issue
- To double-check the detail of user's message

#### Suggested Action:

- A reminder for all agents to read user's message carefully before tagging. Especially, inquiry and issues are different.
- Specific training orQA review for certain agent if needed

#### 513284 Correct tag:Inquiry > App Usage-2 way audio



Please do refer to the image below, and let us know if you can see the microphone button. If not showing please do take a screenshot for us to further help.



adamcooperman@gmail.com Mar 21 06:45
Is that available now? I dont see a mic button... Thx

#### 545294 - Correct tag:Inquiry > App Usage Notifications

dftnm7-1649905889341@invitation.getcubo.com May 15 00:13

michellekc