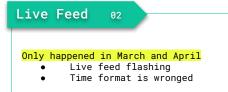

#### Live Feed 02

Live feed related issue which cannot be tagged.Ex.Distorted live stream, live feed keeps flashing, cannot stream under 4G, etc.