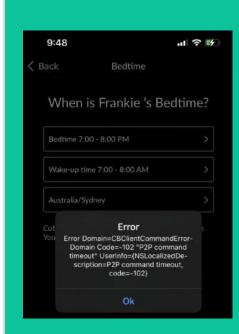

# **P2P Command Issue**

- Since the end of March
- Cubo Ai Plus Settings Error issue
- 72 tickets in total