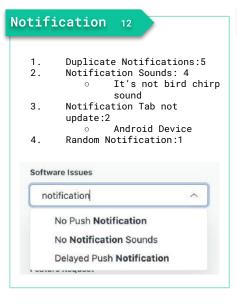

#### Notification

12

All notification related issues which cannot be identified by existing notification tag. Ex.Duplicated notification, notification tone changed