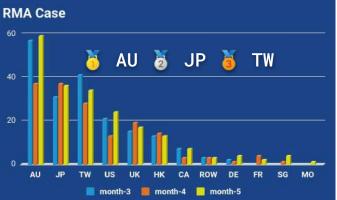

tomatically. We will turn it on and then it immediately turns off. We would like to fix this ASAP.

# 7% Human Error



# Lack Of Knowledge Of Tag Definition

#### Suggested Action:

- A recap on bi-weekly meeting about these issues to refresh every agent's memory.
- 2. A reminder for agents to check on Tag Knowledge Base
- Specific agents training and QA review.
- 4. If old tag should be retired or updated to keep up with our current model.(ex. <u>Playback Error</u>)

#### 539485 - Fast forward button Correct tag:Playback Error



#### Discussion:

Should we change the tag Playback Error to just Playback or Playback issue?





- Monitor ROW-RMA discrepancy monthly
- Discover potential RMA reason & Root Cause
- Warehouse inventories control and calculation

# Monthly View of RMA Cases









# RMA Reason Overview (May)



# RMA Reason Overview (May)

## No Power 37

- 2.2v: 122.3v: 13
- 2.4v: 12

#### DOA:

- 2.3v:2
- 2.4v:2

# No power after reboot:

- 2.2v:4
- 2.3v:6
- 2.4v:4

# <u>Cubo turn off itself when</u> <u>still plugged in, no reboot:</u>

- 2.2v:8
- 2.3v:4
- 2.4v:5

- 1. DOA: 4
- 2. No power after reboot: 14
- 3. Cubo turn off itself when still plugged in, no reboot:17
- 4. After reset Cubo:1 (solid white light)
- 5. No light when plugged in (not DOA):1



# **ROW Warehouse Inventory Overview**





AVG. RMA SB 17

**UK -** 38 units

DE/FR - 12 units



AVG. RMA SB 2/3

AU - 28 units

AU

AVG. RMA SB

14 48