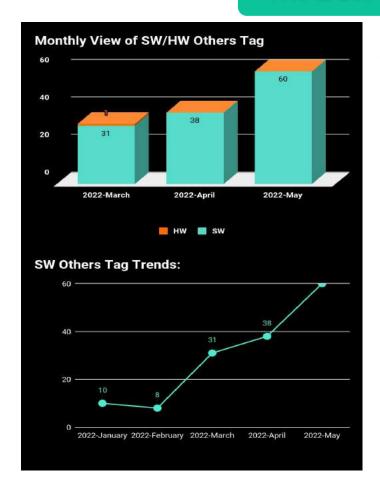

# 2022 Mar - May SW Others Overview

## **Others Tag Category Summary**

Total SW Others Tag: 129 tickets