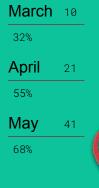

# **P2P Command Issue**

- Since the end of March
- Cubo Ai Plus Settings Error issue
- 72 tickets in total