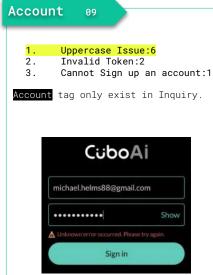

#### Account

09

Account related issues which cannot be identified by existing notification tag. Ex.Log-in Failure, Uppercase Issue, invalid token