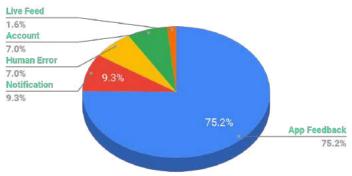

## **Others Tag Category Summary**

Total SW Others Tag: 129 tickets

## App Feedback

97

Categorized all issues that user reported while using the app. Includes bugs, known/unknown issue which we do not have proper tags for it. Ex.Menu/Home shows blank page or missing content.

#### Notification

12

All notification related issues which cannot be identified by existing notification tag. Ex.Duplicated notification, notification tone changed

#### Account

09

Account related issues which cannot be identified by existing notification tag. Ex.Log-in Failure, Uppercase Issue, invalid token