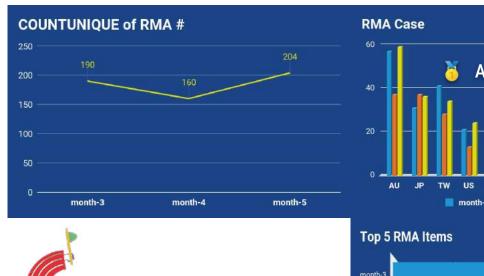

automatically. We will turn it on and then it immediately turns off. We would like to fix this ASAP.

# 7% Human Error



# Lack Of Knowledge Of Tag Definition

#### Suggested Action:

- A recap on bi-weekly meeting about these issues to refresh every agent's memory.
- 2. A reminder for agents to check on Tag Knowledge Base
- Specific agents training and QA review.
- 4. If old tag should be retired or updated to keep up with our current model.(ex. <u>Playback Error</u>)

#### 539485 - Fast forward button Correct tag:Playback Error



#### Discussion:

Should we change the tag Playback Error to just Playback or Playback issue?





- Monitor ROW-RMA discrepancy monthly
- Discover potential RMA reason & Root Cause
- Warehouse inventories control and calculation

# Monthly View of RMA Cases









# RMA Reason Overview (May)



# RMA Reason Overview (May)

## No Power 37

- 2.2v: 122.3v: 13
- 2.4v: 12

#### DOA:

- 2.3v:2
- 2.4v:2

# No power after reboot:

- 2.2v:4
- 2.3v:6
- 2.4v:4

# <u>Cubo turn off itself when</u> <u>still plugged in, no reboot:</u>

- 2.2v:8
- 2.3v:4
- 2.4v:5

- 1. DOA: 4
- 2. No power after reboot: 14
- 3. Cubo turn off itself when still plugged in, no reboot:17
- 4. After reset Cubo:1 (solid white light)
- 5. No light when plugged in (not DOA):1



# **ROW Warehouse Inventory Overview**





AVG. RMA SB 17

**UK -** 38 units

DE/FR - 12 units



AVG. RMA SB 2/3

AU - 28 units

AU

AVG. RMA SB

14 48