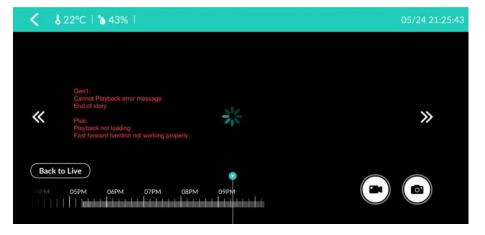

#### Suggested Action:

- A recap on bi-weekly meeting about these issues to refresh every agent's memory.
- 2. A reminder for agents to check on Tag Knowledge Base
- Specific agents training and QA review.
- 4. If old tag should be retired or updated to keep up with our current model.(ex. <u>Playback Error</u>)

#### 539485 - Fast forward button Correct tag:Playback Error

#### Discussion:

Should we change the tag Playback Error to just Playback or Playback issue?

- Monitor ROW-RMA discrepancy monthly
- Discover potential RMA reason & Root Cause
- Warehouse inventories control and calculation