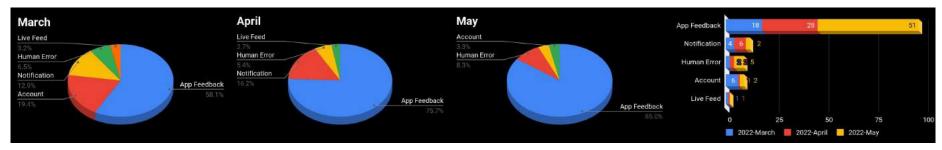

to human error.

#### Live Feed 02

Live feed related issue which cannot be tagged.Ex.Distorted live stream, live feed keeps flashing, cannot stream under 4G, etc.



## **Others Tag Category Summary**



Total SW Others Tag: 129 tickets

## App Feedback

97

Categorized all issues that user reported while using the app. Includes bugs, known/unknown issue which we do not have proper tags for it. Ex.Menu/Home shows blank page or missing content.

#### Notification

12

All notification related issues which cannot be identified by existing notification tag. Ex.Duplicated notification, notification tone changed

#### Account

09

Account related issues which cannot be identified by existing notification tag. Ex.Log-in Failure, Uppercase Issue, invalid token

# SW Others Tag Monthly Findings



# App Feedback 97 1. P2P Command Issue: 72 (78%) 2. Settings Button Malfunction: 12 • Cannot flip screen • Cannot change settings 3. Settings Grey Out:6 Other Issue in this category, frequency is low: Blank page, zoom in/out, app drains battery, night light won't turn on...









# 7% Human Error



# 1. Agent's negligence of ticket details

- To identify if it's inquiry or issue
- To double-check the detail of user's message

#### Suggested Action:

- A reminder for all agents to read user's message carefully before tagging. Especially, inquiry and issues are different.
- Specific training orQA review for certain agent if needed

#### 513284 Correct tag:Inquiry > App Usage-2 way audio



Please do refer to the image below, and let us know if you can see the microphone button. If not