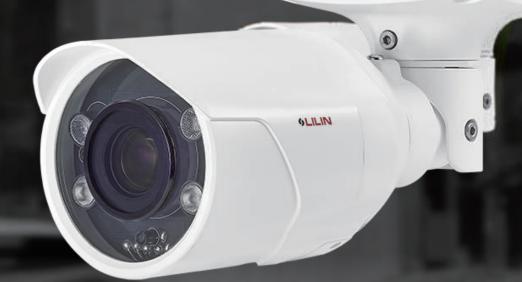

## How it Works 🚎

- LILIN edge LPR camera is able to recognize number plates without a PC.
- Built-in allowed list, denial list, and visitor list for parking, building, office, and home automation.

ZSR8122LPR 7~22mm lens