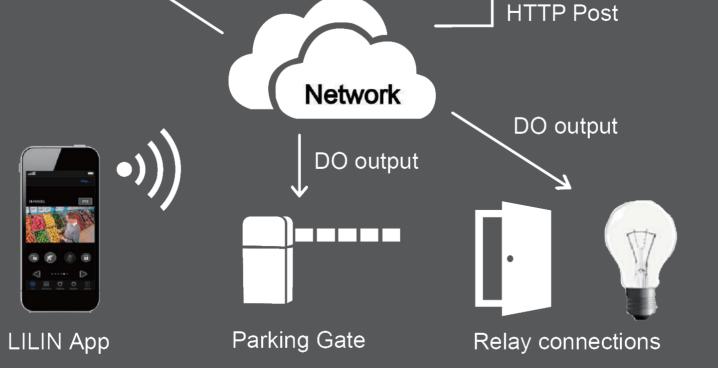

## Open the gate Open the gate Open the gate No more PC, LPR camera works standalone for gate opening.

## How it Works 🚎

- LILIN edge LPR camera is able to recognize number plates without a PC.
- Built-in allowed list, denial list, and visitor list for parking, building, office, and home automation.

ZSR8122LPR 7~22mm lens

### **<b>GLILIN** LPR for Gate Control

- > Number plate recognitions in a camera without a PC
- Open a gate after recognizing an allowed number plate
- > LILINViewer notification after recognizing an denial number plate
- > Easy web management for entering date & time for limited access