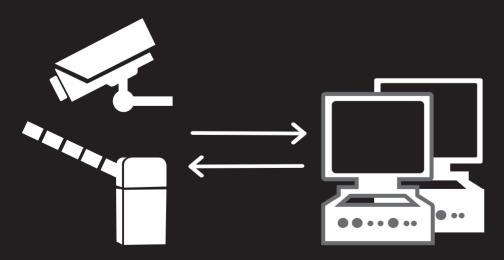

## Open the gate Open the gate Open the gate No more PC, LPR camera works standalone for gate opening.

## How it Works 🚎

- LILIN edge LPR camera is able to recognize number plates without a PC.
- Built-in allowed list, denial list, and visitor list for parking, building, office, and home automation.

ZSR8122LPR 7~22mm lens

#### LILIN Edge LPR Camera System