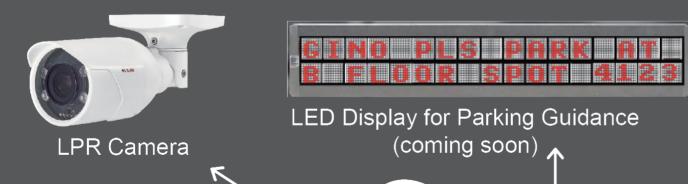

#### LILIN Edge LPR Camera System

### GINO PLS PARK AT B FLOOR SPOT 4123

# LED Display Integration with Camera (coming soon)

- LPR automation for apartment and office
- LED message display for delivery after LPR
- Parking guidance at the gate after LPR
- IP LED display integration with number plate recognition
  - Web interface message integration via LPR camera