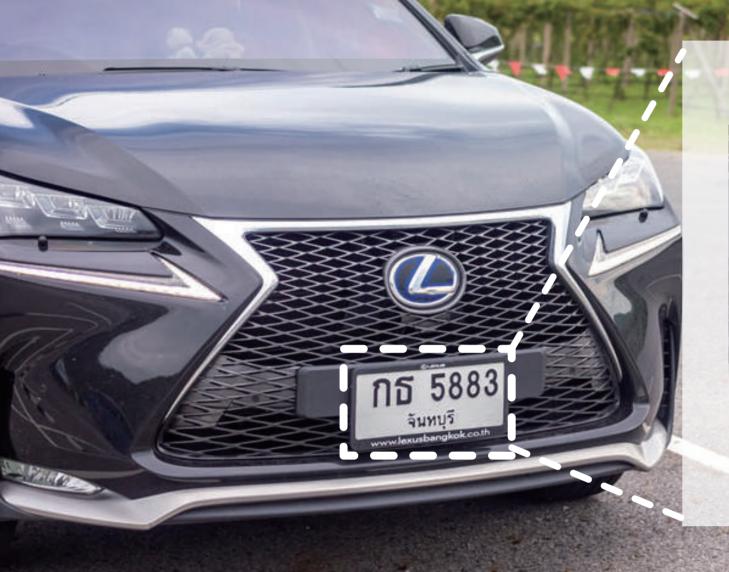

#### Processing :

Result :กธ5583 Parking Permit :Valid

#### The Issue

70-061801-EN