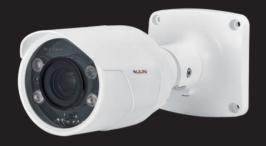

## How it Works 🚎

- LILIN edge LPR camera is able to recognize number plates without a PC.
- Built-in allowed list, denial list, and visitor list for parking, building, office, and home automation.

ZSR8122LPR 7~22mm lens