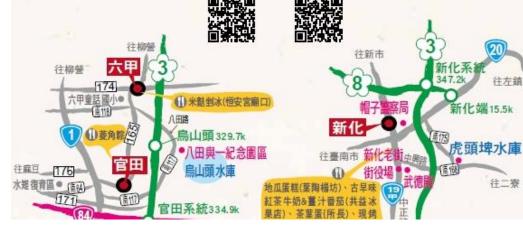

## 官田 烏山頭水庫

全臺唯一「半水成式工法」的烏山頭水庫提供多樣的親水設施,如水濂瀑布、噴灑雨林、兒童滑水梯、仿石洞隧道等,其中滑水道銜接造浪區,玩來十分過癮。而周邊水庫大壩、八田與一紀念園區及戀占石皆是可瞭解八田與一技師足跡的重要場域。

一盃 160 餘年晨昏風華,雖 定座老水庫,水上設施卻很現代,腳踏天 鵝船、龍形船、獨一無二的太陽能船等, 兼顧環保與水資源維護;也有開放式的釣 魚、戲水道等付費遊憩,滿足不同玩樂需 求。

Wusanto reservoir in Guantian township is the sole reservoir in Taiwan applied to the building technique called "Semi-hydraulic Fill Method" which also provides multiple water applied entertainment facilities, for instance "water curtain" waterfall, sprinkle rainforest, children slippery ladder and imitated rocky tunnel. One of the most recommended facilities is the water slippery hose linked to the artificial wave zone. In addition, the recognition to Mr. Yoichi Hatta's great contribution can be found through the visit to Mr. Yoichi Hate memorial park, dam area to water reservoir and "unwilling to leave "stoned ladder.