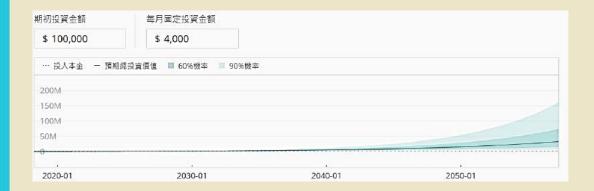

# PART/03 Trading Valley v.s. Fugle

自動化+客製化 演算法分散風險 動態調整

理財機器人

**Feature** 

Step1:初步評估

 20
 →
 →
 →

 年龄
 收入
 花費
 風險忍受度

期初投資金額

\$ 0

每月投資金額

\$ 4,000

風險分數

根據您的問卷結果,機器人為您打造的投資組合

| G    | r | 0 | ٧ | V | TI | ٦ |
|------|---|---|---|---|----|---|
| - 53 |   |   | 3 | 8 | -  | 3 |

美等級平均年報酬率▲ 10.71%

| 類別 / 代號        | 權重     | 近一月報酬率  |   |
|----------------|--------|---------|---|
| US Equity      | 70.23% | ▼ 0.28% | ~ |
| Fixed Income   | 19.74% | ▲ 0.31% | Y |
| Commodities    | 5.02%  | ▲ 0.24% | ~ |
| Foreign Equity | 5.01%  | ▲ 0.15% | ~ |