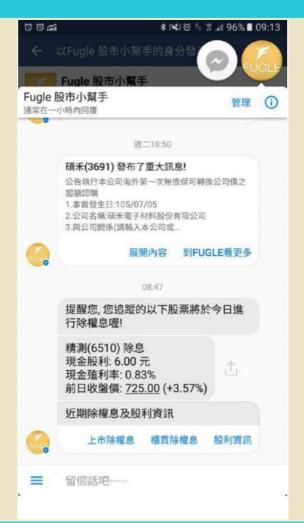

#### 智慧型聊天機器人

結合Facebook的Messenger推出智慧型聊天機器人,例如在Messenger對話框裡輸入所要查詢的個股名稱或營收等關鍵字,Fugle便會自動提供給使用者所需的資料,直接在對話端就實現了大部分功能。