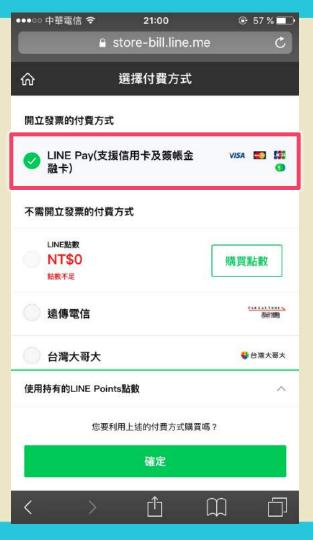

## 優點:

- 1. 開啟速度快
- 2. 網路刷卡不必輸入信用卡號
- 3. 安全

## 缺點:

- 1. 設定複雜
- 2. 能使用的商家不多
- 3.7-11及全家需綁定中信卡才能使用

LINE Pay