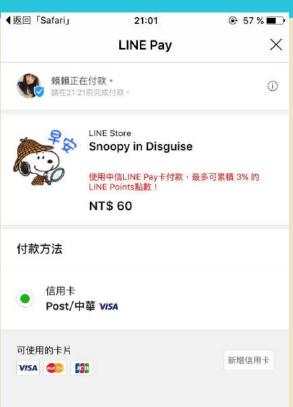

#### Line Pay 合作店家

網路店家:223間

實體店家:12間

Line Store

# 選擇Line Pay支付

## 選擇付款信用卡

支付NT\$ 60