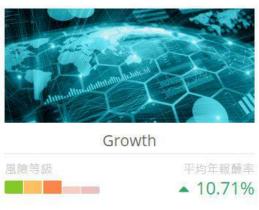

\$ 0

每月投資金額

\$ 4,000

風險分數

根據您的問卷結果,機器人為您打造的投資組合

| G    | r | 0 | ٧ | V | TI | ٦ |
|------|---|---|---|---|----|---|
| - 53 |   |   | 3 | 8 | -  | 3 |

美等級平均年報酬率▲ 10.71%

| 類別 / 代號        | 權重     | 近一月報酬率  |   |
|----------------|--------|---------|---|
| US Equity      | 70.23% | ▼ 0.28% | ~ |
| Fixed Income   | 19.74% | ▲ 0.31% | Y |
| Commodities    | 5.02%  | ▲ 0.24% | ~ |
| Foreign Equity | 5.01%  | ▲ 0.15% | ~ |