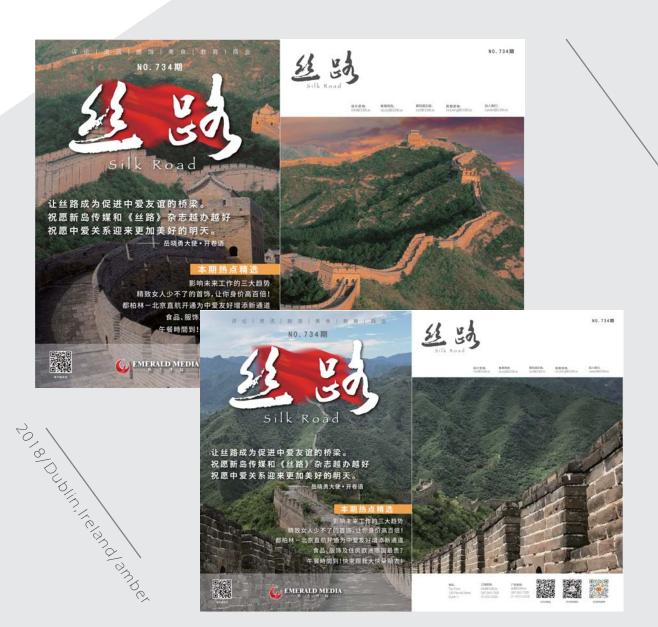

## 愛爾蘭中國新島傳媒"絲路"雜誌封面封底設計

China Emerald Media In Ireland, "Silk Road" Magazine Cover Desidn

因為本雜誌都是在愛爾蘭發行的, 雜誌的內容大致上都是以中國的新聞 還有中國和愛爾蘭文化的交流。 客戶希望凸顯中國的特色,雜誌的名字為 "絲路",於是以長城為背景,意諭著 綿延不斷,續續相傳的意念。

This magazine is issued in Ireland, The contents of the magazine are generally based on Chinese news.

There is also an exchange of Chinese and Irish culture. The client wants to highlight the characteristics of China. The name of the magazine is "Silk Road", so the Great Wall as the background, meaning The idea of continuing idea.