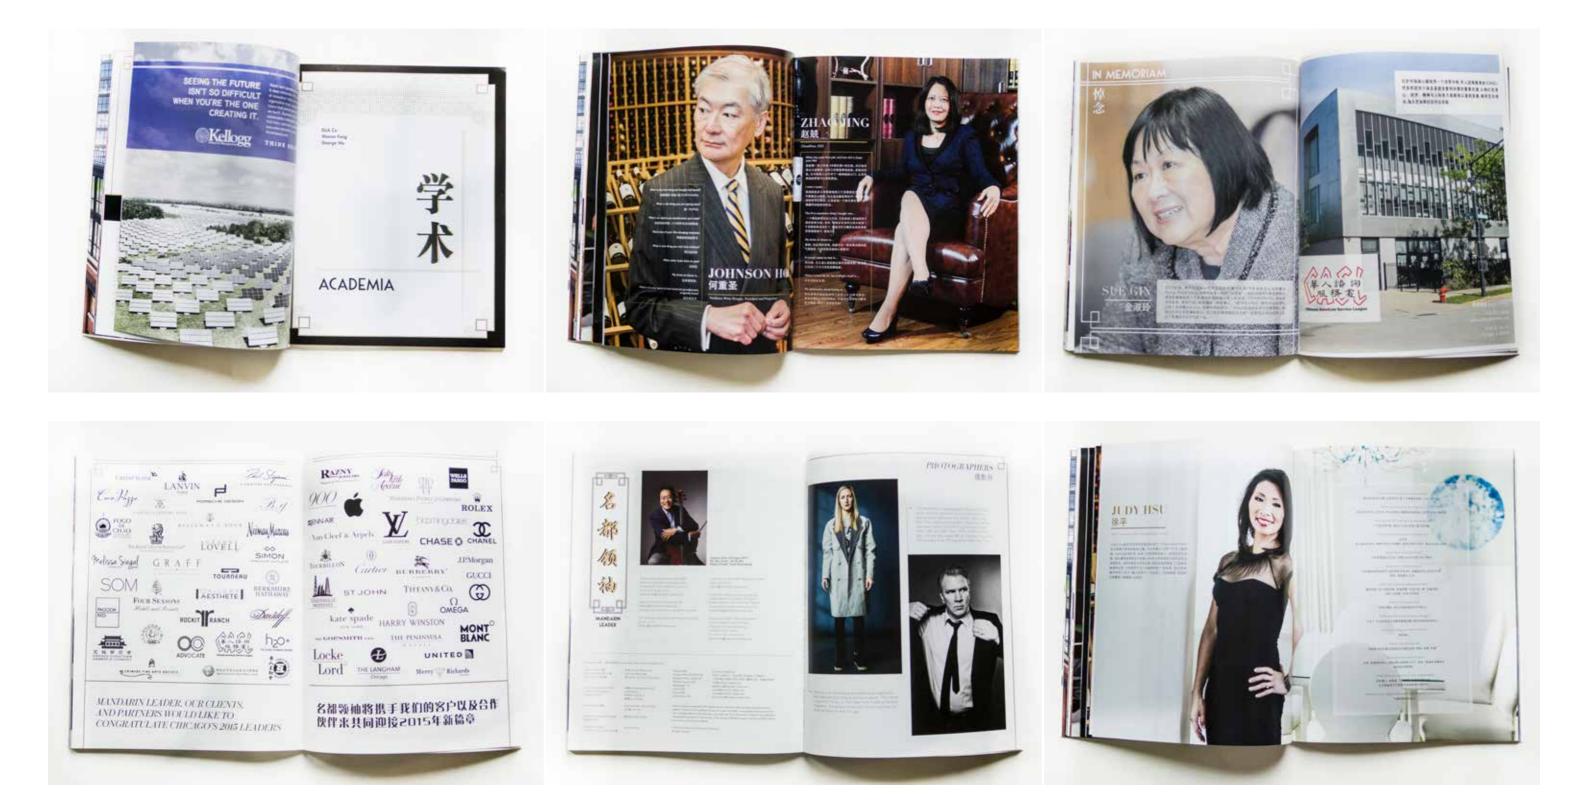

## MAGAZINE — **MANDARIN LEADERS**

EDITORIAL DESIGN | 2015 | CHICAGO USA

The Chinese decorative elements are designed to match the theme of the magazine, which focuses on successful Chinese at the States. And the templates for the Q & A fulfills the needs to go along with any photos without losing the readability of the texts. My tasks include editing the photos, laying out almost the entire magazine, and making sure both the Chinese and the English texts are grammatically correct.

#### MAGAZINE — MANDARIN LEADERS

laser print | 8.375"x10.5"x.375" (21.3x26.5x.5cm)