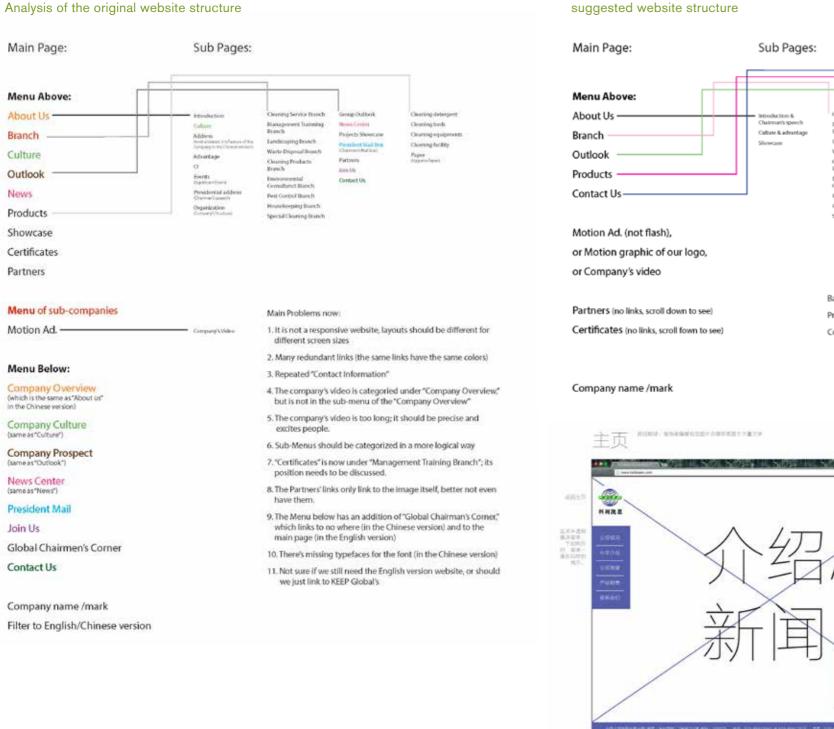

## **REDESIGN OF THE** WEBSITE USED IN CHINA

WEBSITE DESIGN | 2016 | CHICAGO USA

Analyzed the map of the original website and made a suggested diagram.

The boss prefer still-framed windows, so the users do not need to scroll up and down to look for information. The new website would be responsive.

#### suggested website structure