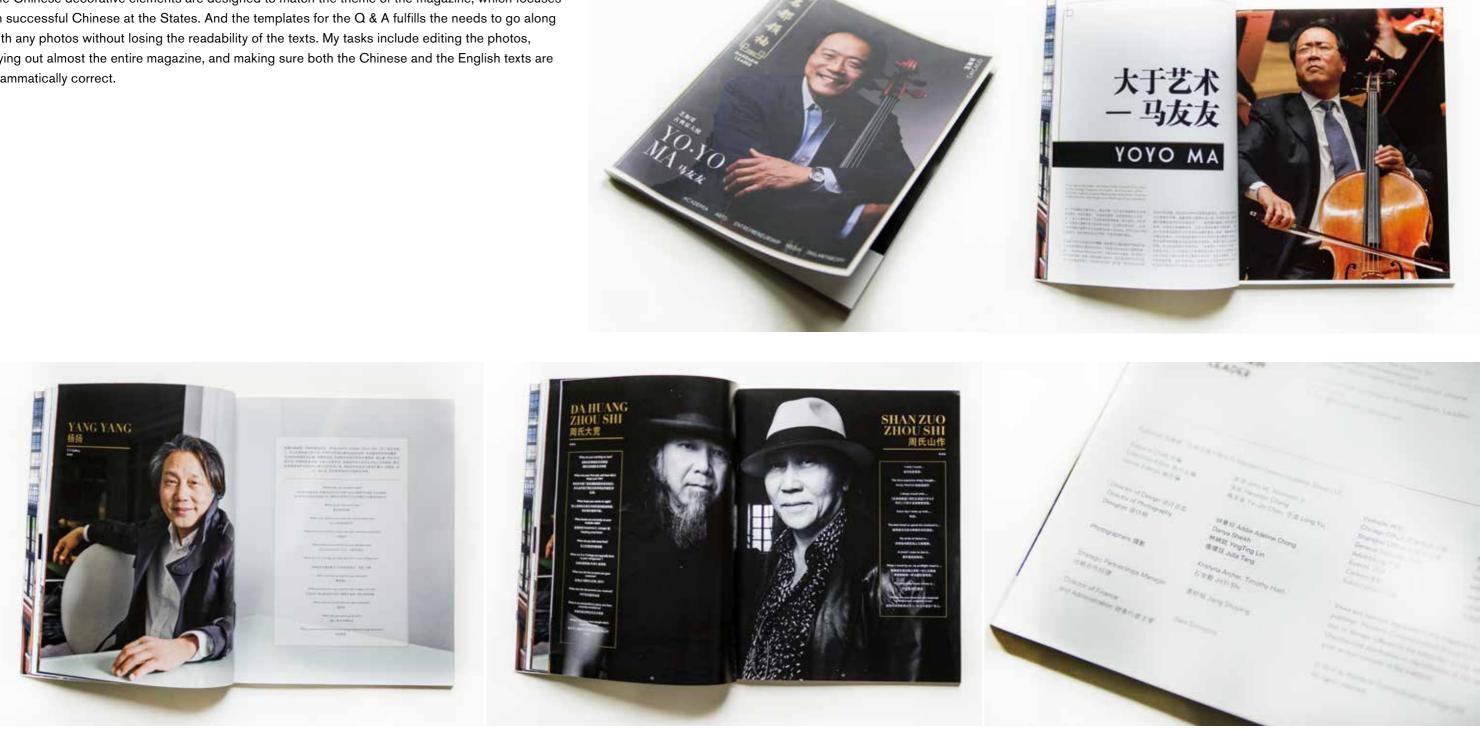

## MAGAZINE — **MANDARIN LEADERS**

EDITORIAL DESIGN | 2015 | CHICAGO USA

The Chinese decorative elements are designed to match the theme of the magazine, which focuses on successful Chinese at the States. And the templates for the Q & A fulfills the needs to go along with any photos without losing the readability of the texts. My tasks include editing the photos, laying out almost the entire magazine, and making sure both the Chinese and the English texts are grammatically correct.

#### MAGAZINE — MANDARIN LEADERS

laser print | 8.375"x10.5"x.375" (21.3x26.5x.5cm)