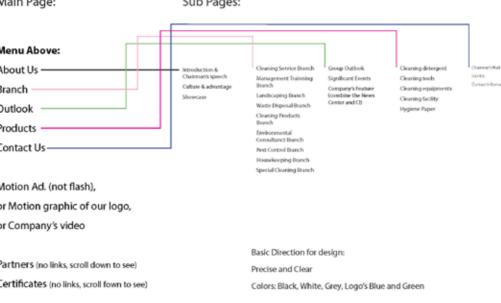

## **REDESIGN OF THE** WEBSITE USED IN CHINA

WEBSITE DESIGN | 2016 | CHICAGO USA

Analyzed the map of the original website and made a suggested diagram.

The boss prefer still-framed windows, so the users do not need to scroll up and down to look for information. The new website would be responsive.

#### suggested website structure