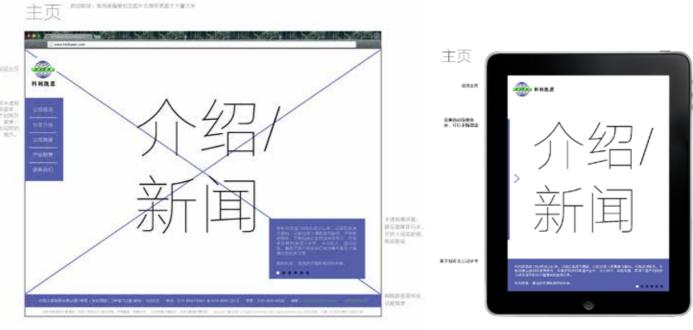

## **REDESIGN OF THE** WEBSITE USED IN CHINA

WEBSITE DESIGN | 2016 | CHICAGO USA

Analyzed the map of the original website and made a suggested diagram.

The boss prefer still-framed windows, so the users do not need to scroll up and down to look for information. The new website would be responsive.

#### suggested website structure