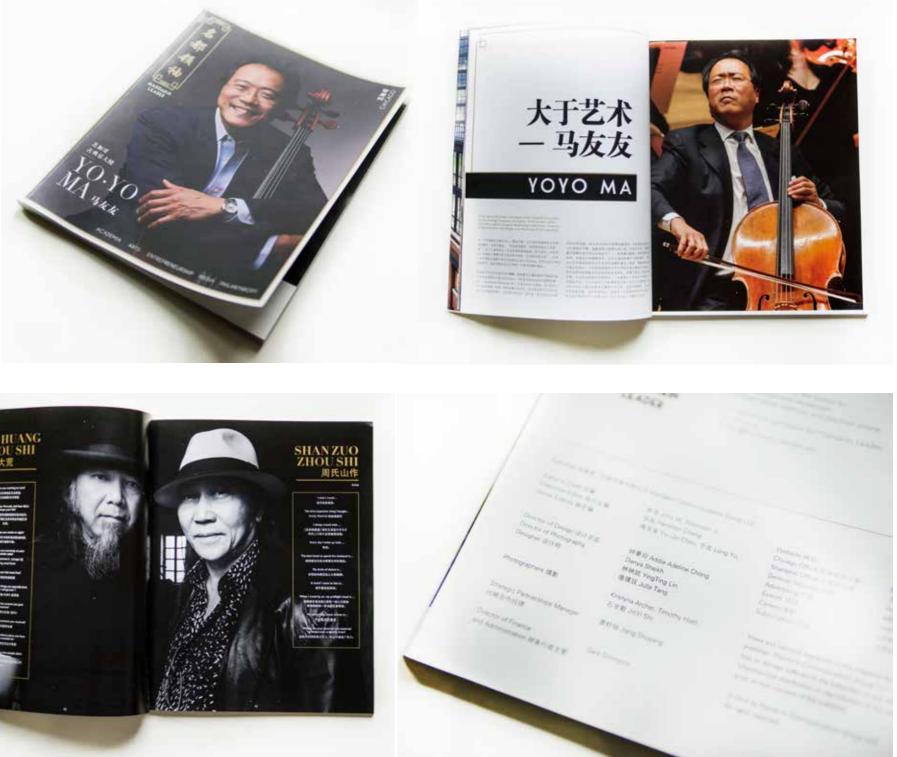

## MAGAZINE — **MANDARIN LEADERS**

EDITORIAL DESIGN | 2015 | CHICAGO USA

The Chinese decorative elements are designed to match the theme of the magazine, which focuses on successful Chinese at the States. And the templates for the Q & A fulfills the needs to go along with any photos without losing the readability of the texts. My tasks include editing the photos, laying out almost the entire magazine, and making sure both the Chinese and the English texts are grammatically correct.

#### MAGAZINE — MANDARIN LEADERS

laser print | 8.375"x10.5"x.375" (21.3x26.5x.5cm)