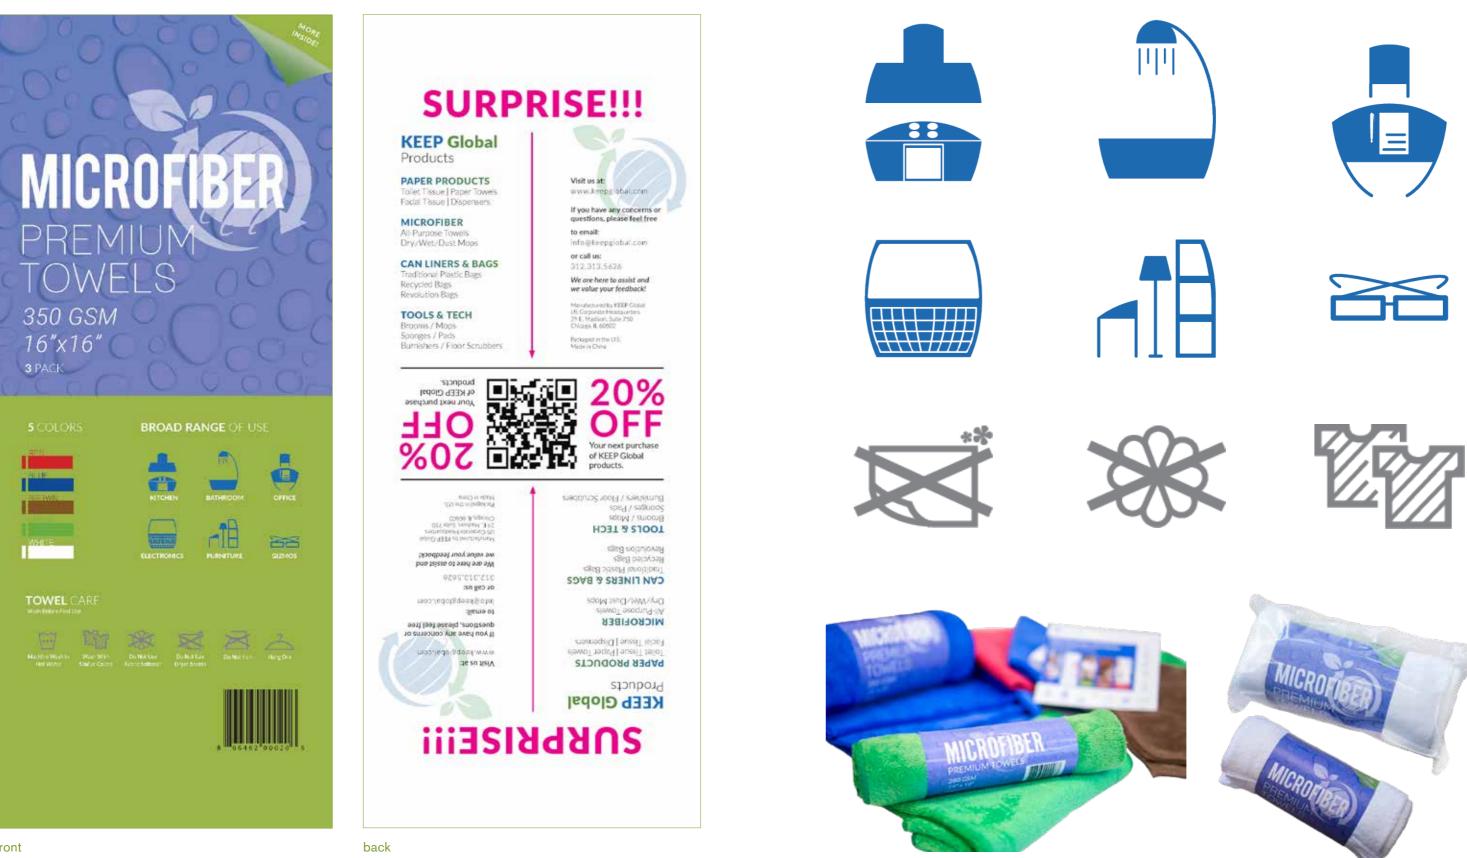

# **PACKAGE WRAP & ICONS**

ADVERTISING | 2016 | CHICAGO USA

I designed the green part on the front of the package wrap and the back side. The icons are created to help better promote the product.

laser print | 4.5"x 11" (11.43x28cm)