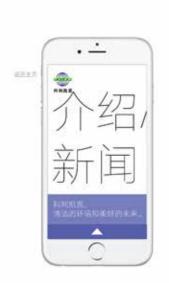

## **REDESIGN OF THE** WEBSITE USED IN CHINA

WEBSITE DESIGN | 2016 | CHICAGO USA

Analyzed the map of the original website and made a suggested diagram.

The boss prefer still-framed windows, so the users do not need to scroll up and down to look for information. The new website would be responsive.

#### suggested website structure